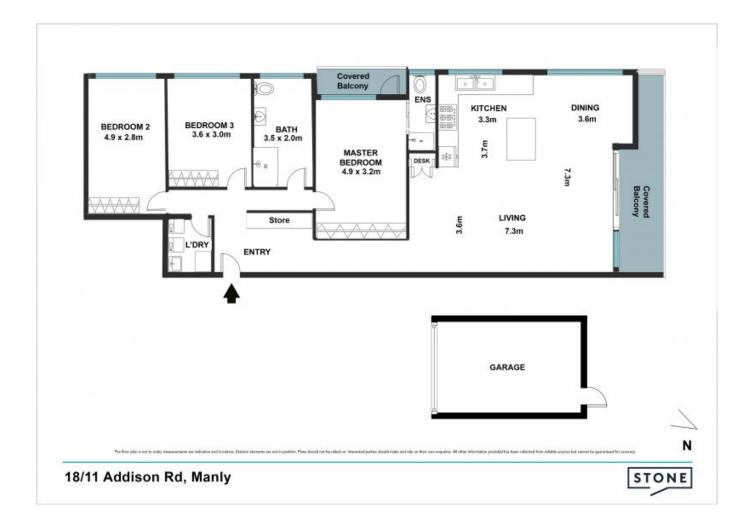

- Stunning panoramic harbour views from every room and covered balcony
- Fully refurbished from top to bottom with high end fixtures and finishes
- Beautifully appointed contemporary kitchen with all modern conveniences
- Three generous bedrooms, all with built-ins, master with ensuite and balcony
- Two flawless contemporary bathrooms, with harbour views
- Situated in the exclusive "The Moorings" building with direct access to beach