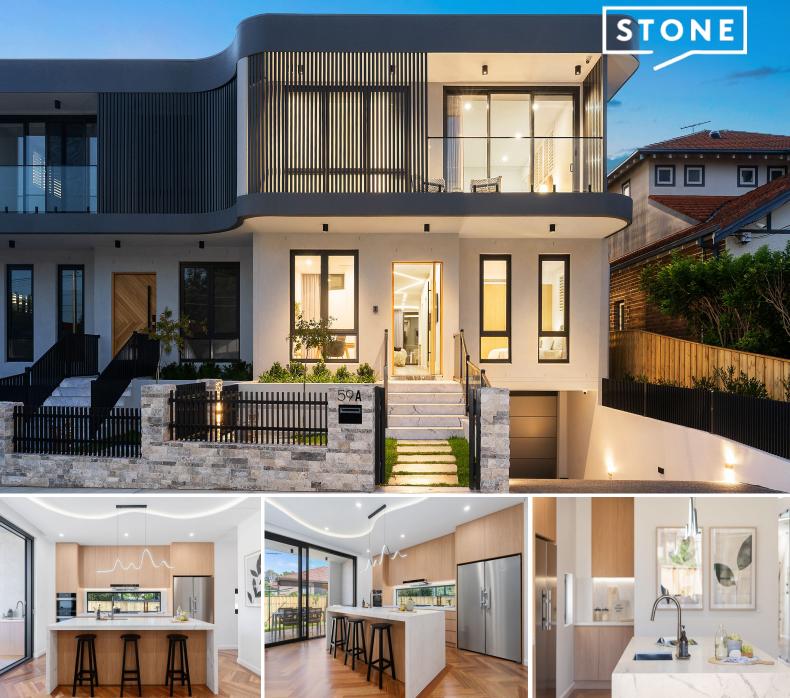

59a Ingham Avenue Five Dock, NSW

5

1 誤

6 5号

## A stunning display of luxurious family living

From its spectacularly crafted frontage through to its breathtaking interior, this impressive home provides a picture-perfect family atmosphere. Multiple living areas are laid out over three light filled levels, with high-quality finishes and a range of additional features. It's just moments from the water's edge, the Bay Run and local cafes, while offering easy access to the future Metro station.

- Multiple quiet living areas over different levels with plenty of natural lighting
- Enhanced ambiance provided by sweeping ceilings, herringbone timber floors
- Effortless outdoor flow to intimate alfresco entertaining area with barbecue
- Five generous bedrooms with built-in/walk-in wardrobes, ensuites and balconies
- Kitchen with thick marble stone-top benches, butlers' pantry, Miele appliances
- Stylish bathrooms boast floor-to-ceiling tiling, feature rolling shower doors
- Expansive underground garage with Tesla charging and secondary living area
- Short walk to local parks and shopping options, eateries and public transport

Inspect: Saturday, 11th May 2024 9:00 - 9:30

**Price:** For Sale: \$4,100,000

Joseph Tropiano
0401 002 211

**Irma Rinaudo** 0426 240 502

Internal Living: 324sqm External Living: 182sqm Total Living Area: 269sqm