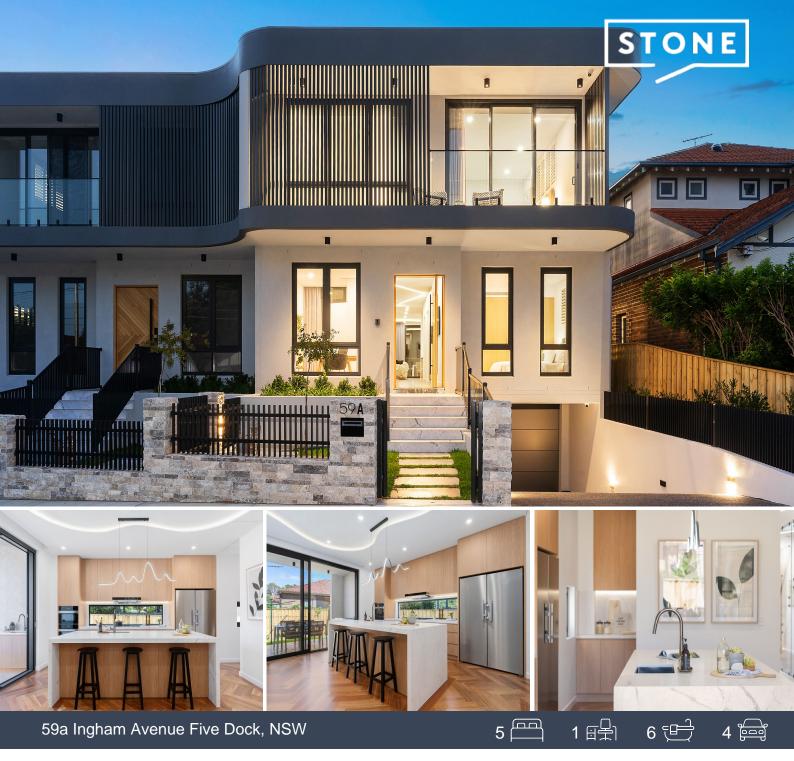

## A stunning display of luxurious family living

From its spectacularly crafted frontage through to its breathtaking interior, this impressive home provides a picture-perfect family atmosphere. Multiple living areas are laid out over three light filled levels, with high-quality finishes and a range of additional features. It's just moments from the water's edge, the Bay Run and local cafes, while offering easy access to the future Metro station.

- Multiple quiet living areas over different levels with plenty of natural lighting
- Enhanced ambiance provided by sweeping ceilings, herringbone timber floors
- Effortless outdoor flow to intimate alfresco entertaining area with barbecue
- Five generous bedrooms with built-in/walk-in wardrobes, ensuites and balconies
- Kitchen with thick marble stone-top benches, butlers' pantry, Miele appliances
- Stylish bathrooms boast floor-to-ceiling tiling, feature rolling shower doors
- Expansive underground garage with Tesla charging and secondary living area
- Short walk to local parks and shopping options, eateries and public transport

Price:

For Sale: \$4,100,000