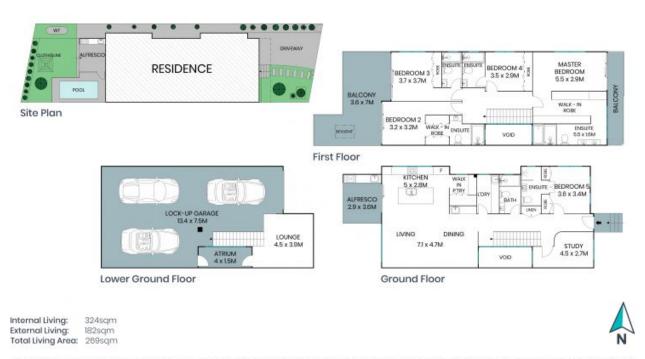

## 59A Ingham Avenue Five Dock

STONE

The site plan and floor plan are not to scale; measurements are indicative and in metres. Bushes and trees are placed for illustration purposes. Plans should not be relied on. Interested parties should make and rely on their own enquiries. All other information provided has been collected from reliable sources but cannot be guaranteed for accuracy. 59A Ingham Avenue
Five Dock