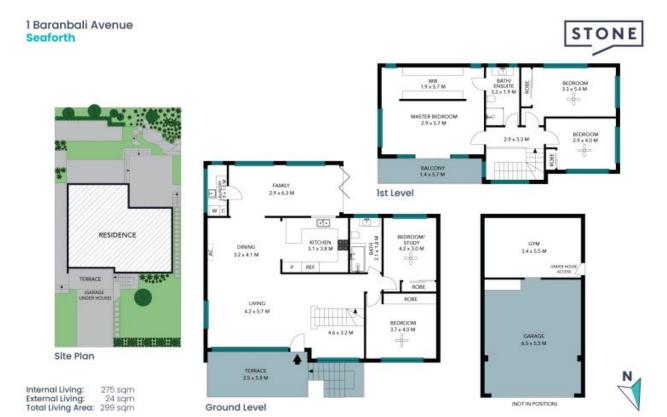

1 Baranbali Avenue Seaforth, NSW

## 1 Baranbali Avenue Seaforth

Internal Living: 275 sqm External Living: 24 sqm Total Living Area: 299 sqm

The floor plan is not to scale; measurements are indicative and in metres. All features included in this 3D plan are for inspiration purposes only.

This is not an exact replica of the property or the position of exterior elements. Plans should not be relied on. Interested parties should make and rely on their own enquiries.