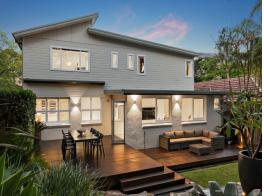

- Open concept, light-filled living and dining with wall-to-wall picture windows and plantation shutters
- Family living/media room with bi-fold doors opening to wraparound outdoor entertaining deck and garden with level lawn
- Contemporary Caesarstone kitchen with breakfast bar, Miele dishwasher, gas cooktop and Smeg oven
- French oak floorboards, freshly painted throughout with newly-laid carpet upstairs
- Two additional double-sized bedrooms upstairs and two downstairs, with ceiling fans and built-in robes