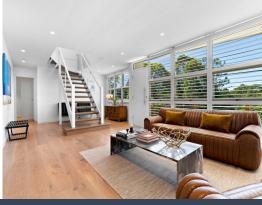

- Open concept, light-filled living and dining with wall-to-wall picture windows and plantation shutters
- Family living/media room with bi-fold doors opening to wraparound outdoor entertaining deck and garden with level lawn
- Contemporary Caesarstone kitchen with breakfast bar, Miele dishwasher, gas cooktop and Smeg oven
- French oak floorboards, freshly painted throughout with newly-laid carpet upstairs
- Two additional double-sized bedrooms upstairs and two downstairs, with ceiling fans and built-in robes