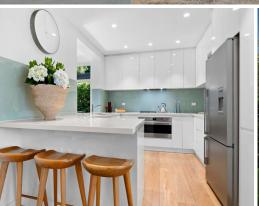

- Open concept, light-filled living and dining with wall-to-wall picture windows and plantation shutters
- Family living/media room with bi-fold doors opening to wraparound outdoor entertaining deck and garden with level lawn
- Contemporary Caesarstone kitchen with breakfast bar, Miele dishwasher, gas cooktop and Smeg oven
- French oak floorboards, freshly painted throughout with newly-laid carpet upstairs
- Two additional double-sized bedrooms upstairs and two downstairs, with ceiling fans and built-in robes