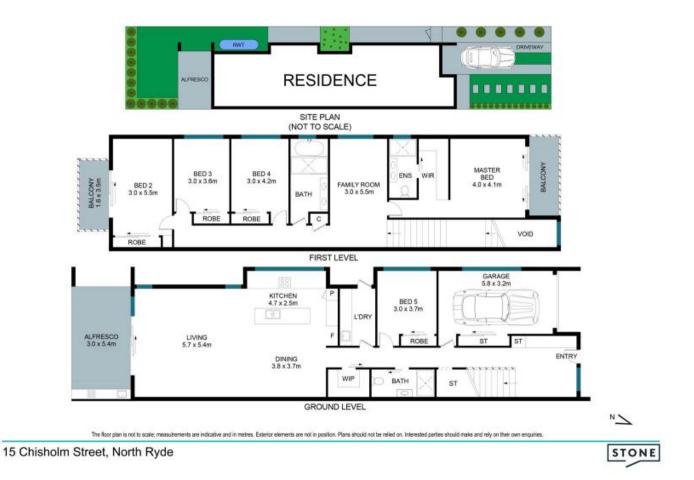

Key Features:

- 5 generous bedrooms including 4 upstairs and 1 downstairs suitable for growing and extended family living.

- Master with a walk-in wardrobe, ensuite and a private balcony. It also has an extra balcony facing the backyard.

- Spacious quality kitchen is a masterpiece of modern elegance. Featuring state-of-the-art appliances, and a sleek design, plus an addition pantry. it's a chef's dream come true.

- The open layout ensures that the kitchen flows effortlessly into the dining area, creating a harmonious space for family gatherings, entertaining guests, or enjoying intimate meals.