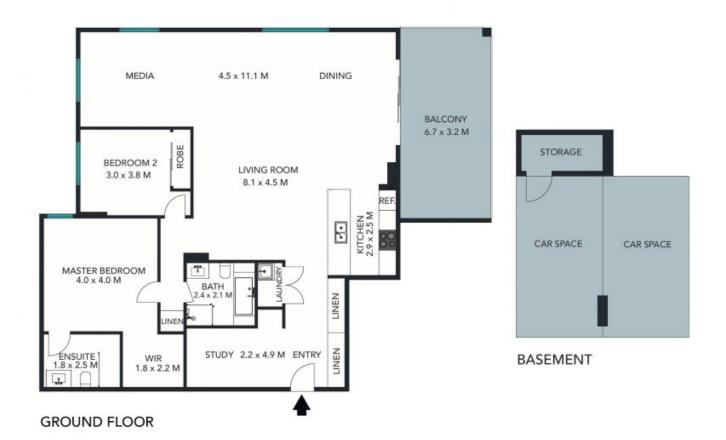

## Luxury living

Oversized executive style residence has premium finishes & is superbly positioned on the 3rd level of the most desirable complex. A large & versatile floor plan 142sqm plus balcony overlooking parkland reserve. Spacious living areas plus media zone and separate study!

- A feel of space greets you on entry with an open plan & natural light
- Chic designer kitchen with European appliances, gas cooktop & stone bench tops
- Extensive storage, step in linen cupboard & separate study
- Ducted, zoned air-conditioning & security intercom
- Entertainers balcony with unobstructed bush views in an ideal corner location
- Two car spaces & lockup storage cage in the secure underground car park
- The complex has manicured grounds with sparkling in-ground pool & boarders a reserve