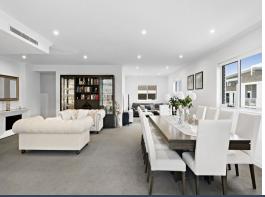

## Luxury living

Oversized executive style residence has premium finishes & is superbly positioned on the 3rd level of the most desirable complex. A large & versatile floor plan 142sqm plus balcony overlooking parkland reserve. Spacious living areas plus media zone and separate study!

- A feel of space greets you on entry with an open plan & natural light
- Chic designer kitchen with European appliances, gas cooktop & stone bench tops
- Extensive storage, step in linen cupboard & separate study
- Ducted, zoned air-conditioning & security intercom
- Entertainers balcony with unobstructed bush views in an ideal corner location
- Two car spaces & lockup storage cage in the secure underground car park
- The complex has manicured grounds with sparkling in-ground pool & boarders a reserve