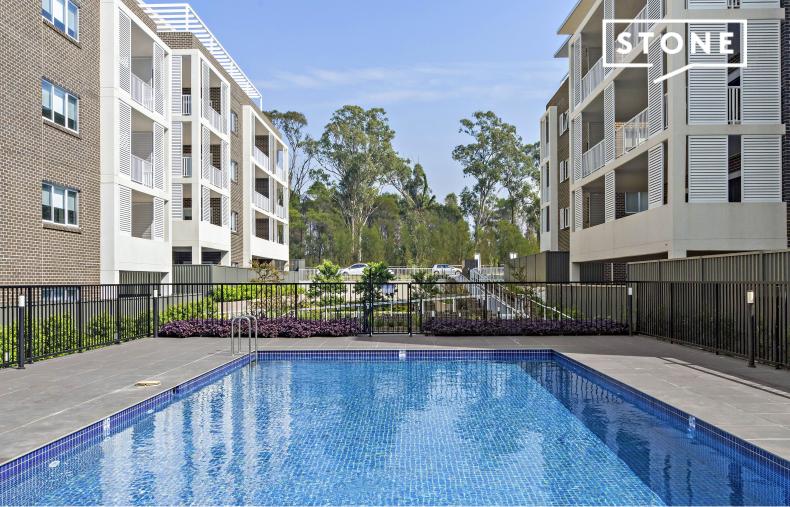

- A feel of space greets you on entry with an open plan & natural light
- Chic designer kitchen with European appliances, gas cooktop & stone bench tops
- Extensive storage, step in linen cupboard & separate study
- Ducted, zoned air-conditioning & security intercom
- Entertainers balcony with unobstructed bush views in an ideal corner location
- Two car spaces & lockup storage cage in the secure underground car park
- The complex has manicured grounds with sparkling in-ground pool & boarders a reserve