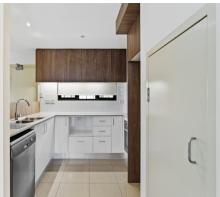

## Features included:

- > Light filled living area with split system air conditioning
- > Two generous bedrooms with built in wardrobes & ensuite to main
- > Modern kitchen features ample cupboard space, stainless steel appliances including gas cooking
- > Main bathroom is modern and with floor to ceiling tiles
- > Secure single parking space located in the underground parking garage
- > Communal swimming pool and gym