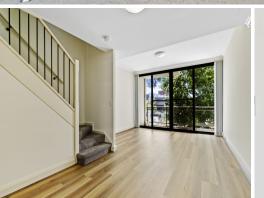

## Features included:

- > Light filled living area with split system air conditioning
- > Two generous bedrooms with built in wardrobes & ensuite to main
- > Modern kitchen features ample cupboard space, stainless steel appliances including gas cooking
- > Main bathroom is modern and with floor to ceiling tiles
- > Secure single parking space located in the underground parking garage
- > Communal swimming pool and gym