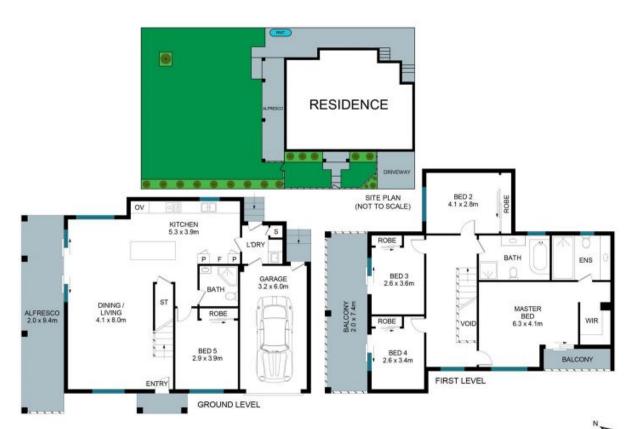

- Enjoy spacious open plan, light-filled interiors designed for seamless living and dining, perfect for entertaining guests or relaxing with family.
- The modern gas cooktop kitchen equipped with top-quality appliances and a convenient breakfast bar, making meal preparation a breeze.
- Five good size bedrooms with build-in robe, two bedrooms feature with private balconies.
- Master bedroom complete with a walk-in robe and ensuite, offering the ultimate in comfort and privacy.
- Ground Floor bedroom perfect for accommodating guest or in-laws.
- Undercover outdoor area with BBQ, enjoying alfresco dining and entertaining in the comfort of your home

Inspect: Saturday, 11th May 2024 1:00 - 1:30

Price: Contact Agent

Juliet (Jiangmin) Chen 0408 997 997

**Jessy Tian** 0430 232 699

The floor plan is not to scale; measurements are indicative and in metres. Exterior elements are not in position. Plans should not be relied on. Interested parties should make and rely on their own enquiries.