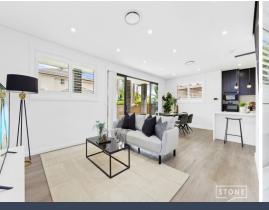

- Enjoy spacious open plan, light-filled interiors designed for seamless living and dining, perfect for entertaining guests or relaxing with family.
- The modern gas cooktop kitchen equipped with top-quality appliances and a convenient breakfast bar, making meal preparation a breeze.
- Five good size bedrooms with build-in robe, two bedrooms feature with private balconies.
- Master bedroom complete with a walk-in robe and ensuite, offering the ultimate in comfort and privacy.
- Ground Floor bedroom perfect for accommodating guest or in-laws.
- Undercover outdoor area with BBQ, enjoying alfresco dining and entertaining in the comfort of your home