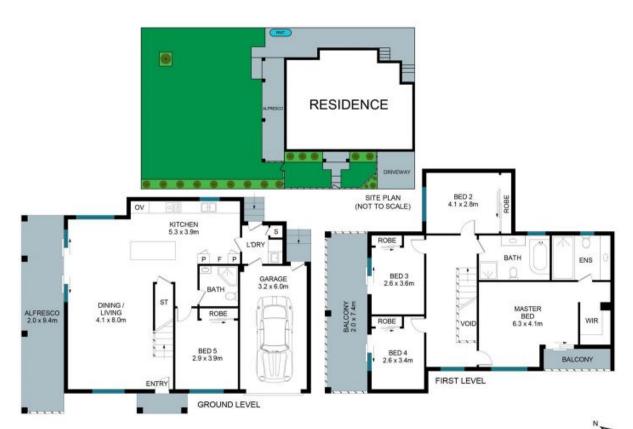

- Enjoy spacious open plan, light-filled interiors designed for seamless living and dining, perfect for entertaining guests or relaxing with family.
- The modern gas cooktop kitchen equipped with top-quality appliances and a convenient breakfast bar, making meal preparation a breeze.
- Five good size bedrooms with build-in robe, two bedrooms feature with private balconies.
- Master bedroom complete with a walk-in robe and ensuite, offering the ultimate in comfort and privacy.
- Ground Floor bedroom perfect for accommodating guest or in-laws.
- Undercover outdoor area with BBQ, enjoying alfresco dining and entertaining in the comfort of your home

Inspect:

Wednesday, 22nd May 2024 1:00 - 1:30 Saturday, 25th May 2024 1:00 - 1:30

Price:

Contact Agent

Juliet (Jiangmin) Chen 0408 997 997

**Jessy Tian** 0430 232 699

The floor plan is not to scale; measurements are indicative and in metres. Exterior elements are not in position. Plans should not be relied on. Interested parties should make and rely on their own enquiries.