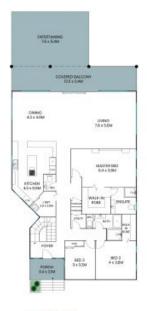

## 1/137B Ocean View Drive Wamberal

**Ground Floor** 

First Floor

Site Plan

Internal Area: 203sqm External Area (Balcony / Porch / Garages): 160sqm

The site plan and floor plan are not to scale; measurements are indicative and in metres. Bushes and trees are placed for illustration purposes. Plans should not be relied on, interested parties should make and rely on their own enquiries. All other information provided has been collected from reliable sources but cannot be guaranteed for accuracy.