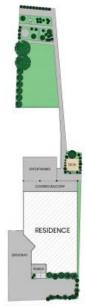

## 1/137B Ocean View Drive Wamberal

**Ground Floor** 

First Floor

Site Plan

Internal Area: 203sqm External Area (Balcony / Porch / Garages): 160sqm

The site plan and floor plan are not to scale; measurements are indicative and in metres. Bushes and trees are placed for illustration purposes. Plans should not be relied on, interested parties should make and rely on their own enquiries. All other information provided has been collected from reliable sources but cannot be guaranteed for accuracy.