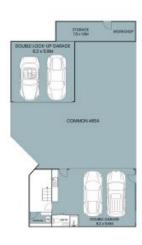

## 1/137B Ocean View Drive Wamberal

**Ground Floor** 

First Floor

Site Plan

Internal Area: 203sqm External Area (Balcony / Porch / Garages): 160sqm

The site plan and floor plan are not to scale; measurements are indicative and in metres. Bushes and trees are placed for illustration purposes. Plans should not be relied on, interested parties should make and rely on their own enquiries. All other information provided has been collected from reliable sources but cannot be guaranteed for accuracy.