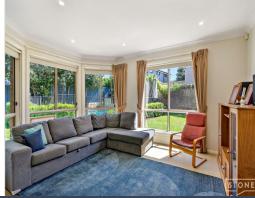

- Massive gourmet gas kitchen with stone benchtops, stainless steel appliances, breakfast bar & walk in pantry
- With an emphasis on living space, the spacious residence welcomes grand formal & informal lounge & dining areas + a separate theatre/media room
- The incredibly generous master suite boasts a walk-in wardrobe  $\mbox{+}$  an ensuite with double vanity & spa bath
- Upstairs, oversized bedrooms offer built-in wardrobes and a generous rumpus/games room
- Three modern bathrooms, two with bathtubs
- Step outside to an entertainers haven with a covered alfresco area, fully equip with an outdoor kitchen including double BBQs, and a stunning heated saltwater pool overlooking lu...