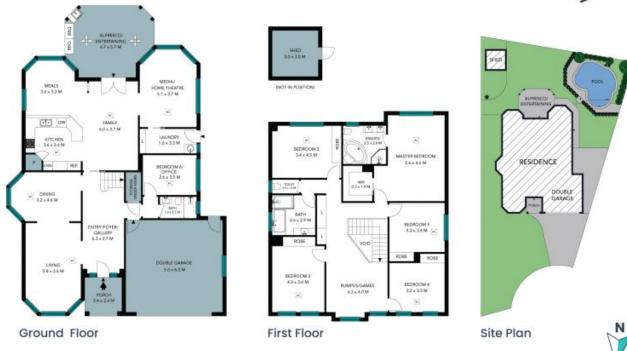

## 12 Yawung Street Dundas

The site plan and floor plan are not to scale; measurements are indicative and in metres. Bushes and trees are placed for illustration purposes. Plans should not be relied on. Interested parties should make and rely on their own enquiries. All other information provided has been collected from reliable sources but cannot be guaranteed for accuracy.

## 12 Yawung Street Dundas

Ground Floor

First Floor

The floor plan is not to scale; measurements are indicative and in metres. All features included in this 3D plan are for inspiration purposes only.

This is not an exact replica of the property or the position of exterior elements. Plans should not be relied an. Interested parties should make and rely on their own enquiries.