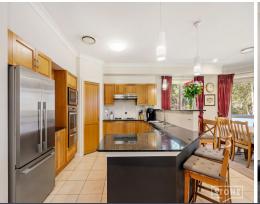

- Massive gourmet gas kitchen with stone benchtops, stainless steel appliances, breakfast bar & walk in pantry
- With an emphasis on living space, the spacious residence welcomes grand formal & informal lounge & dining areas + a separate theatre/media room
- The incredibly generous master suite boasts a walk-in wardrobe  $\mbox{+}$  an ensuite with double vanity & spa bath
- Upstairs, oversized bedrooms offer built-in wardrobes and a generous rumpus/games room
- Three modern bathrooms, two with bathtubs
- Step outside to an entertainers haven with a covered alfresco area, fully equip with an outdoor kitchen including double BBQs, and a stunning heated saltwater pool overlooking lu...