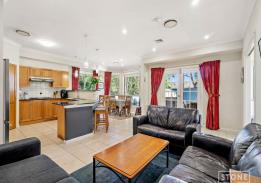

- Massive gourmet gas kitchen with stone benchtops, stainless steel appliances, breakfast bar & walk in pantry
- With an emphasis on living space, the spacious residence welcomes grand formal & informal lounge & dining areas + a separate theatre/media room
- The incredibly generous master suite boasts a walk-in wardrobe  $\mbox{+}$  an ensuite with double vanity & spa bath
- Upstairs, oversized bedrooms offer built-in wardrobes and a generous rumpus/games room
- Three modern bathrooms, two with bathtubs
- Step outside to an entertainers haven with a covered alfresco area, fully equip with an outdoor kitchen including double BBQs, and a stunning heated saltwater pool overlooking lu...