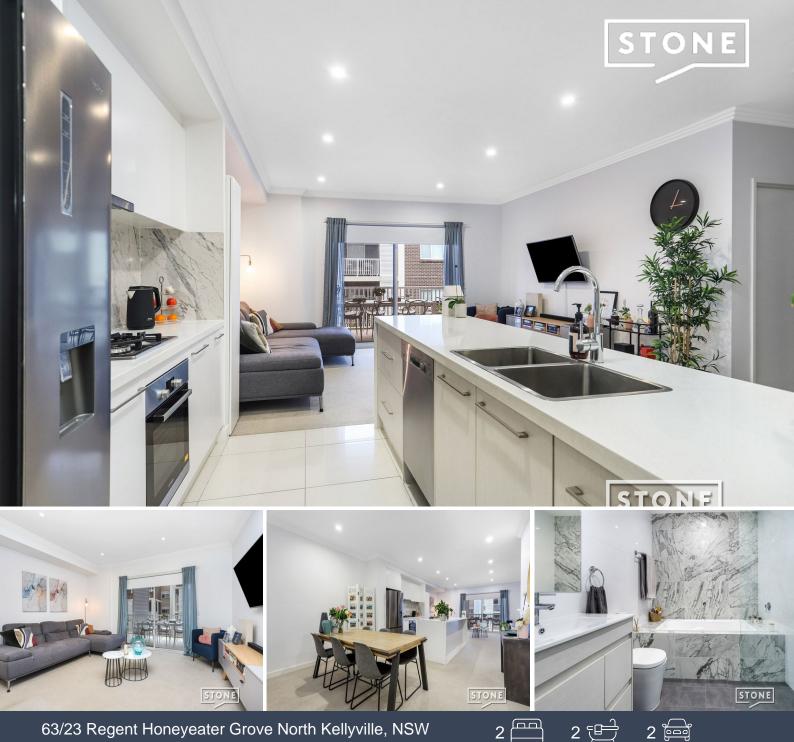

## 63/23 Regent Honeyeater Grove North Kellyville, NSW

## Executive living in the sought after Grove Estate

Price: \$690 Per Week Bond: \$2,760 Available Date: 07/03/2024

2 โ⊟

2

An enviable lifestyle awaits at The Grove with a resort style pool, bush reserve, and landscaped grounds provide lush vistas and privacy.

- Two generous sized bedrooms
- Master bedroom has walk-in robe and ensuite
- Vogue gas kitchen with stainless steel appliances (incl. dishwasher)
- Versatile separate home office/ study with built-in in desk
- Stylish main bathroom with separate bath
- Sunlit living area leads to an oversized balcony
- Internal European laundry complete with dryer
- Ducted reverse-cycle air conditioning