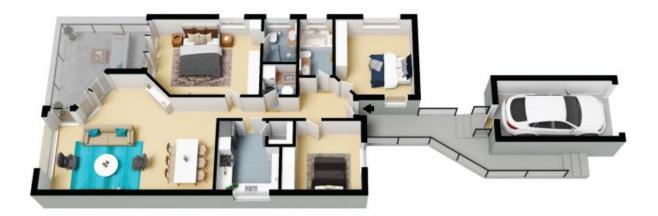

## **Spectacular Duplex Apartment**

Feeling just like a house with its separate entrance, 170sqm of strata area and elevated position this beautiful apartment delivers the ultimate easy care living experience in a prestige Cammeray pocket. Entering near level from the street this top floor duplex flows across the entire upper level with a N/E to rear aspect and sundrenched deck that catches lovely bay views.

- Full brick, high ceilings, spacious living & dining
- Well-appointed kitchen plus separate laundry
- Three spacious bedrooms, master with ensuite plus second main bathroom
- Lock up garage plus a separate storage unit or the perfect wine cellar

Justin Ferguson
0412 222 878

**Jacquelynne Willcox** 0419833649

The floor plan is not to scale; measurements are indicative and in metres. All features included in this 3D plan are for inspiration purposes only.

This is not an exact replica of the property or the position of exterior elements. Plans should not be relied an. Interested parties should make and rely on their own enquiries.

The figure plants and the units measurements are inflicted as only in malities. Adding a significant plant or observed in a continue flow or inflicted and a continue