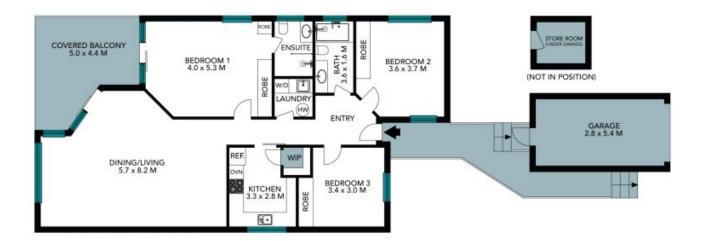

## **Spectacular Duplex Apartment**

Feeling just like a house with its separate entrance, 170sqm of strata area and elevated position this beautiful apartment delivers the ultimate easy care living experience in a prestige Cammeray pocket. Entering near level from the street this top floor duplex flows across the entire upper level with a N/E to rear aspect and sundrenched deck that catches lovely bay views.

- Full brick, high ceilings, spacious living & dining
- Well-appointed kitchen plus separate laundry
- Three spacious bedrooms, master with ensuite plus second main bathroom
- Lock up garage plus a separate storage unit or the perfect wine cellar

Justin Ferguson
0412 222 878

**Jacquelynne Willcox** 0419833649

The floor plan is not to scale; measurements are indicative and in metres. All features included in this 3D plan are for inspiration purposes only.

This is not an exact replica of the property or the position of exterior elements. Plans should not be relied an. Interested parties should make and rely on their own enquiries.

The figure plants and the units measurements are inflicted as only in malities. Adding a significant plant or observed in a continue flow or inflicted and a continue