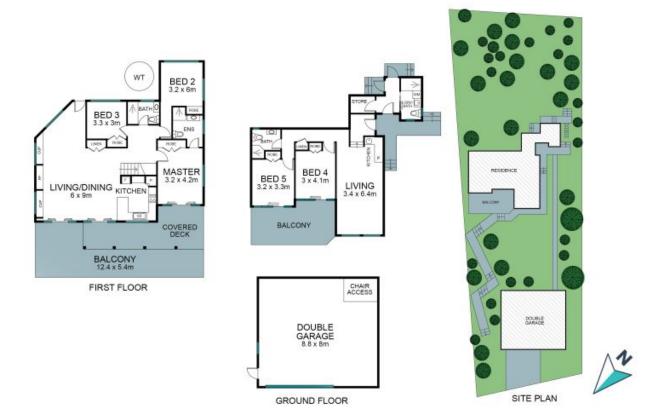

Set over two levels, this dual living home features spectacular views and versatile living spaces with multiple entertaining areas. Access is via the inclinator and the house boasts a large, private back garden.

The entire upper level has stunning views from the open plan kitchen dining and lounge areas to the enormous, semi-covered veranda. It also includes 3 bedrooms, a main bathroom and an ensuite.

The lower level has 2 bedrooms, a bathroom, kitchenette, laundry and the perfect private deck with views.

- Panoramic views of Hardys Bay and Brisbane Water .
- 5 bedrooms set over two levels.

Price: \$1,100 p/week Bond: \$4,800 Available Date: 22/02/2024

The site plan and floor plan are not to scale; measurement are indicative in meters. Bushes and trees are placed for illustration purposes. Plans should not be relied on. Interested parties should make and rely on thier own inquiries. All other information provided has been collected from reliable sources but cannot be guaranted for accuracy.