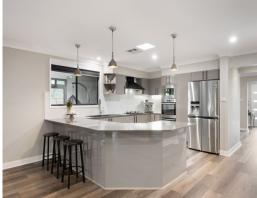

Key features include:

- > Five generously-sized bedrooms, including a lavish master suite with an ensuite and walk-in wardrobe.
- > Multiple living areas, comprising a spacious open-plan family room, formal lounge, and an additional rumpus area.
- > Enjoy the benefits of solar panels, helping to offset electricity costs.