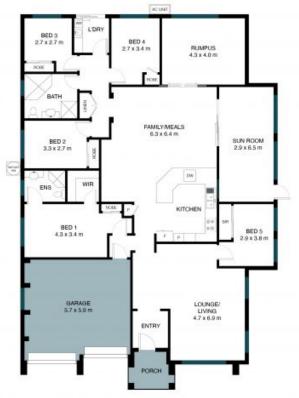

Key features include:

- > Five generously-sized bedrooms, including a lavish master suite with an ensuite and walk-in wardrobe.
- > Multiple living areas, comprising a spacious open-plan family room, formal lounge, and an additional rumpus area.
- > Enjoy the benefits of solar panels, helping to offset electricity costs.

•••

This home sets the standard for exceptional family living, offering everything you desire ...

Price:

\$1,130,000 - \$1,210,000

Anthony Grima
0421 228 414

Rebecca Philp 0403 613 271

1

The floor plan is not to quide, encouragements are institute and in netries. Extensive elements are institute and in netries, Extensive elements are instituted and in netries. Extensive elements are instituted in neurons but cannot be gasteteen for air around.