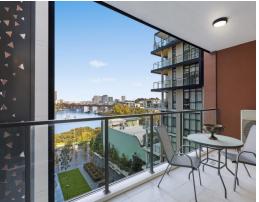

With a spacious layout, this apartment boasts a generous living area adorned with a sizable sliding door that seamlessly connects the indoors with the outdoors. Step out onto the balcony, perfect for soaking in the idyllic surroundings and relishing the beautiful views.

Situated in a convenient location steps from Meadowbank Primary, riverside parks, playgrounds, and transport options.

- Entertainer's terrace with unobstructed views
- Ducted air conditioning, ambient lighting
- Secure car parking with lift access