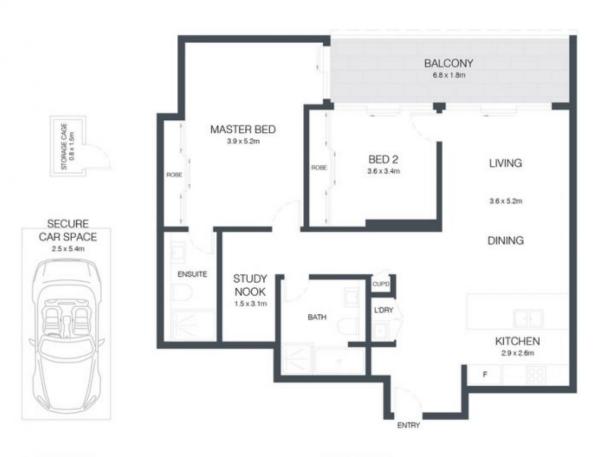

## Contemporary elegance and convenience

This charming 2-bedroom plus study apartment is nestled in the picturesque Meadowbank neighborhood, offering breathtaking district views. This top-level abode ensures privacy, tranquility, and a delightful lifestyle. Featuring high-quality finishes and abundant natural light in a spacious living area.

With a spacious layout, this apartment boasts a generous living area adorned with a sizable sliding door that seamlessly connects the indoors with the outdoors. Step out onto the balcony, perfect for soaking in the idyllic surroundings and relishing the beautiful views.

Situated in a convenient location steps from Meadowbank Primary, riverside parks, playgrounds, and transport options.

- Entertainer's terrace with unobstructed views
- Ducted air conditioning, ambient lighting
- Secure car parking with lift access