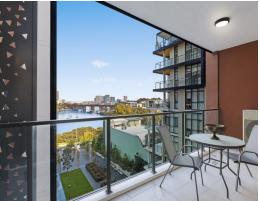

With a spacious layout, this apartment boasts a generous living area adorned with a sizable sliding door that seamlessly connects the indoors with the outdoors. Step out onto the balcony, perfect for soaking in the idyllic surroundings and relishing the beautiful views.

Situated in a convenient location steps from Meadowbank Primary, riverside parks, playgrounds, and transport options.

- Entertainer's terrace with unobstructed views
- Ducted air conditioning, ambient lighting
- Secure car parking with lift access