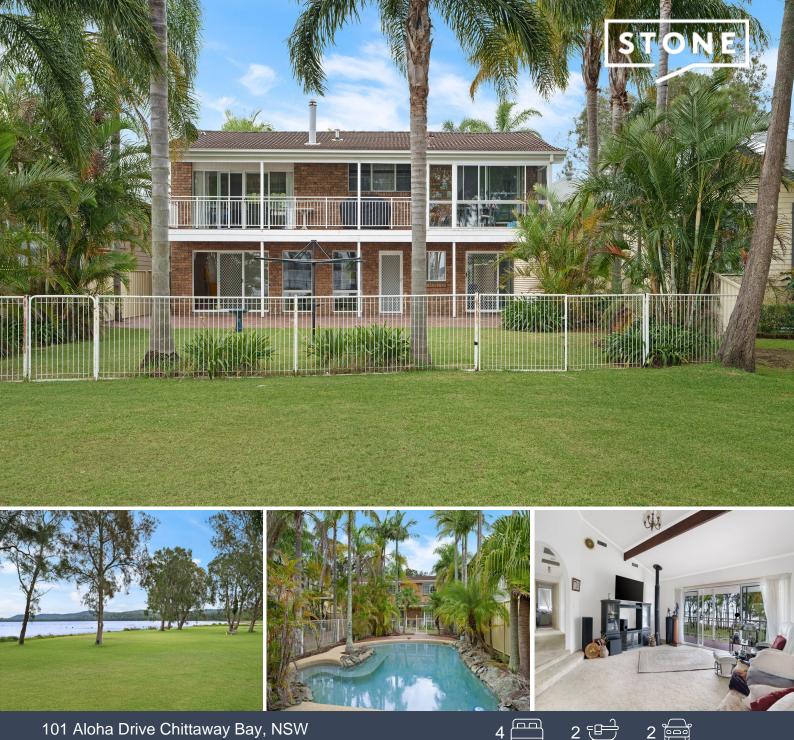

## Waterfront Living Awaits

Experience waterfront living at its finest. This magnificent two-storey home offers four bedrooms and two bathrooms, nestled on the waterfront reserve. With an inground swimming pool, two car garage, and abundant living space, this residence epitomizes luxury and comfort.

Step inside to discover the perfect harmony of style and functionality. The spacious layout includes both upstairs and downstairs living areas, ensuring ample room for relaxation and entertainment. The kitchen boasts plenty of cupboard space, a dishwasher, and is the heart of the home, ideal for culinary enthusiasts.

Enjoy the serene views from the balcony, overlooking the tranquil lake. Retreat to the sunroom for moments of relaxation or utilize the office space for work or study. Cozy up by the fireplace during cooler evenings, creating a warm and inviting ambiance.