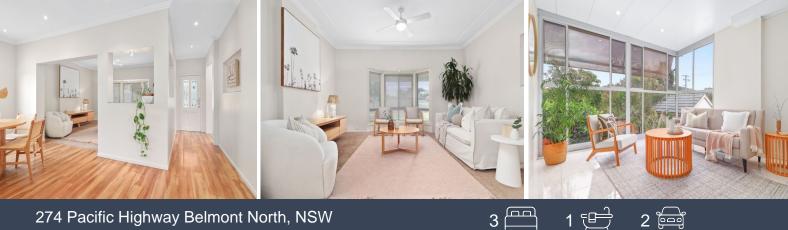

## Relaxed coastal elegance between beach and lake

Price:

Sold

Discover coastal charm in this beautifully presented home, just a short drive from Redhead Beach and lakeside. With timber and timber look floors and crisp d?cor, this three bedroom home exudes elegance. Relax in the bay-windowed lounge or entertain in the warm and inviting Queensland room overlooking the garden. Perfect for couples, families, or downsizers seeking both style and convenience moments to shopping, schools and lake and beach activities.

- Upgrades and renovations spanning over 8 years making best use of light and space
- As-new Colorbond roof and gutters,
- Large under the home work shed offering versatility of use
- Relax in HV Aluminium enclosed Queensland room or large, insulated front verandah
- Super spacious open plan kitchen/dining with a/c, electric stove and dishwasher
- Modern fully tiled bathroom with shower and tub
- Great size internal laundry with retractable clothes line and 2nd w/c
- Single garage, plus carport added 8 years ago and extra driveway parking