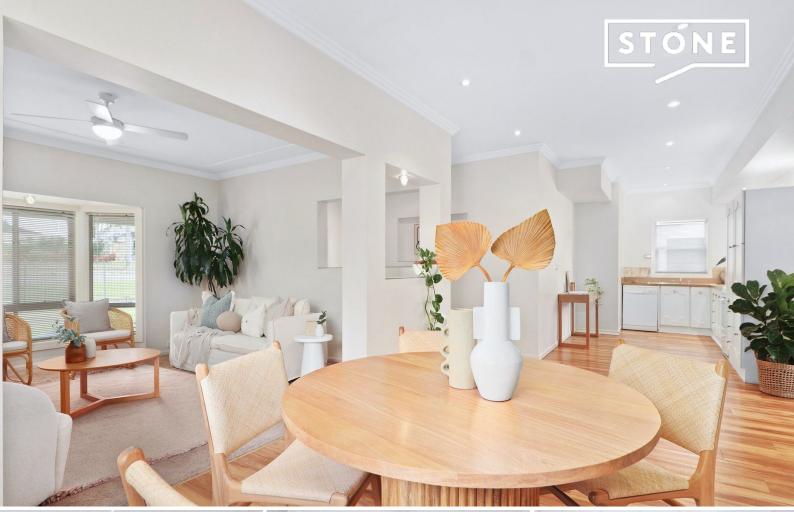

## Relaxed coastal elegance between beach and lake

Price:

Sold

Discover coastal charm in this beautifully presented home, just a short drive from Redhead Beach and lakeside. With timber and timber look floors and crisp d?cor, this three bedroom home exudes elegance. Relax in the bay-windowed lounge or entertain in the warm and inviting Queensland room overlooking the garden. Perfect for couples, families, or downsizers seeking both style and convenience moments to shopping, schools and lake and beach activities.

- Upgrades and renovations spanning over 8 years making best use of light and space
- As-new Colorbond roof and gutters,
- Large under the home work shed offering versatility of use
- Relax in HV Aluminium enclosed Queensland room or large, insulated front verandah
- Super spacious open plan kitchen/dining with a/c, electric stove and dishwasher
- Modern fully tiled bathroom with shower and tub
- Great size internal laundry with retractable clothes line and 2nd w/c
- Single garage, plus carport added 8 years ago and extra driveway parking