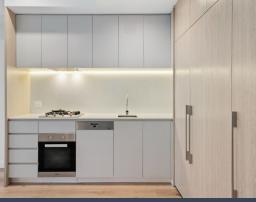

- Modern luxury meets a vibrant cafe lifestyle on the doorstep of the village
- Quality interior finishes throughout including beautiful engineered oak floors
- Lounge/dining zone flows through full-height doors to entertainers' terrace
- Stone kitchen benchtops, gas hob, integrated dishwasher, all-Miele appliances
- Carpeted bedroom boasts a built-in wardrobe and sleek alfresco connection
- Ducted air, designer bath with frameless shower and excellent storage options
- Security building with lift access, A/V intercom and parking and storage cage
- Stroll to childcare, Arden and transport; Beecroft Public School catchment