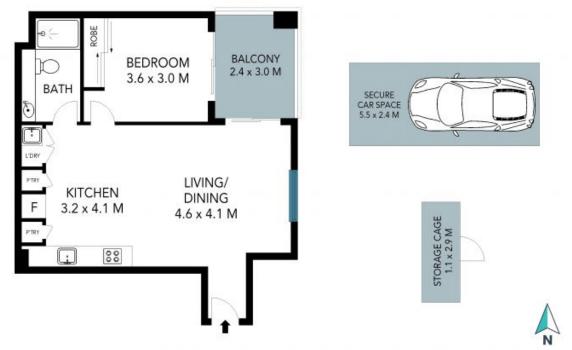

- Modern luxury meets a vibrant cafe lifestyle on the doorstep of the village
- Quality interior finishes throughout including beautiful engineered oak floors
- Lounge/dining zone flows through full-height doors to entertainers' terrace
- Stone kitchen benchtops, gas hob, integrated dishwasher, all-Miele appliances
- Carpeted bedroom boasts a built-in wardrobe and sleek alfresco connection
- Ducted air, designer bath with frameless shower and excellent storage options
- Security building with lift access, A/V intercom and parking and storage cage
- Stroll to childcare, Arden and transport; Beecroft Public School catchment

Price: Auction guide \$635,000

**Council Rates:** \$341.10 p/q **Water Rates:** \$171.41 p/q **Strata Rates:** \$967.75 p/q

血

Jeff Jianfu Luo 0425 286 668

**Vivian Wang** 0433 858 225

The site plan and floor plan are not to scale; measurements are indicative and in metres. Bushes and trees are placed for illustration purposes. Plans should not be relied on. Interested parties should make and rely on their own enquiries. All other information provided has been collected from reliable sources but cannot be guaranteed for accuracy.