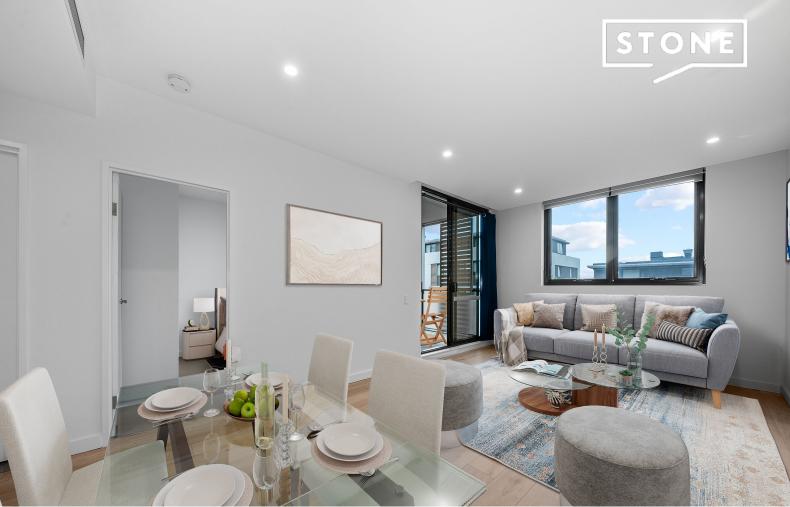

## Executive glamour in 'Beecroft Place'

Built on a comfortable scale and unparalleled for convenience, this stylish fourth-floor apartment is committed to easy living. Elegant and immaculate, it provides an inviting retreat opportunity perfect for the downsizer, young professional or smart investor just a few strides from fantastic local dining options, specialty shopping, Woolworths and Beecroft station.

- Modern luxury meets a vibrant cafe lifestyle on the doorstep of the village
- Quality interior finishes throughout including beautiful engineered oak floors
- Lounge/dining zone flows through full-height doors to entertainers' terrace
- Stone kitchen benchtops, gas hob, integrated dishwasher, all-Miele appliances
- Carpeted bedroom boasts a built-in wardrobe and sleek alfresco connection
- Ducted air, designer bath with frameless shower and excellent storage options
- Security building with lift access, A/V intercom and parking and storage cage
- Stroll to childcare, Arden and transport; Beecroft Public School catchment