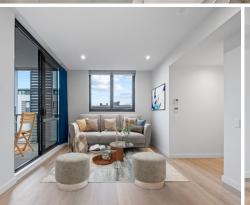

## Executive glamour in 'Beecroft Place'

Built on a comfortable scale and unparalleled for convenience, this stylish fourth-floor apartment is committed to easy living. Elegant and immaculate, it provides an inviting retreat opportunity perfect for the downsizer, young professional or smart investor just a few strides from fantastic local dining options, specialty shopping, Woolworths and Beecroft station.

- Modern luxury meets a vibrant cafe lifestyle on the doorstep of the village
- Quality interior finishes throughout including beautiful engineered oak floors
- Lounge/dining zone flows through full-height doors to entertainers' terrace
- Stone kitchen benchtops, gas hob, integrated dishwasher, all-Miele appliances
- Carpeted bedroom boasts a built-in wardrobe and sleek alfresco connection
- Ducted air, designer bath with frameless shower and excellent storage options
- Security building with lift access, A/V intercom and parking and storage cage
- Stroll to childcare, Arden and transport; Beecroft Public School catchment