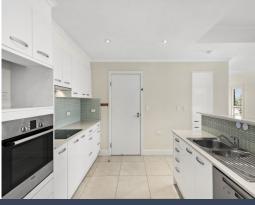

## Irresistible townhouse

Over 55's brilliance

- Set back from the road, north-easterly aspect, brimming with light
- Spacious front verandah with a leafy outlook, generous living room
- Built-in cabinetry, casual dining, split system and ducted a/c, gas point
- Large modern stone kitchen, private Vergola covered alfresco terrace
- Laundry with powder room, three spacious upper level bedrooms
- Built-in robes, master retreat with balcony, ocean vista and ensuite
- Generous attic storage, internal access lock up garage, car space