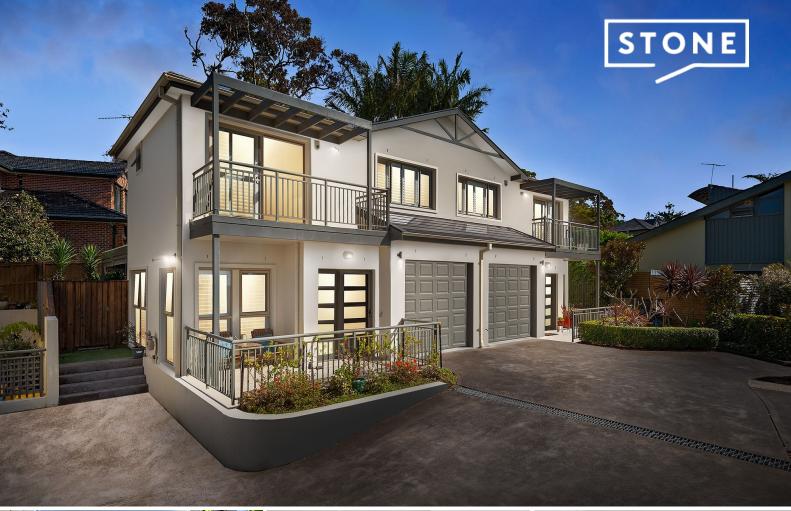

3/26 The Esplanade Frenchs Forest, NSW

3 🕮

2 🖽

2

## Irresistible townhouse

Over 55's brilliance

- Set back from the road, north-easterly aspect, brimming with light
- Spacious front verandah with a leafy outlook, generous living room
- Built-in cabinetry, casual dining, split system and ducted a/c, gas point
- Large modern stone kitchen, private Vergola covered alfresco terrace
- Laundry with powder room, three spacious upper level bedrooms
- Built-in robes, master retreat with balcony, ocean vista and ensuite
- Generous attic storage, internal access lock up garage, car space