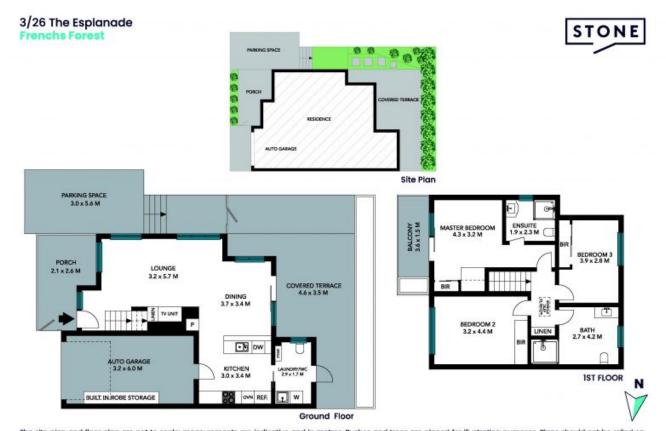

3/26 The Esplanade Frenchs Forest, NSW

3 🕮

2 🖽

2

## Irresistible townhouse

Over 55's brilliance

- Set back from the road, north-easterly aspect, brimming with light
- Spacious front verandah with a leafy outlook, generous living room
- Built-in cabinetry, casual dining, split system and ducted a/c, gas point
- Large modern stone kitchen, private Vergola covered alfresco terrace
- Laundry with powder room, three spacious upper level bedrooms
- Built-in robes, master retreat with balcony, ocean vista and ensuite
- Generous attic storage, internal access lock up garage, car space

Price:

Sold \$1,585,000

**David Hayden** 0414 505 111

Claudia Macdonald 0452 223 034

The site plan and floor plan are not to scale; measurements are indicative and in metres. Bushes and trees are placed for illustration purposes. Plans should not be relied on. Interested parties should make and rely on their own enquiries. All other information provided has been collected from reliable sources but cannot be guaranteed for accuracy.