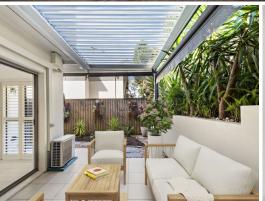

## Irresistible townhouse

Over 55's brilliance

- Set back from the road, north-easterly aspect, brimming with light
- Spacious front verandah with a leafy outlook, generous living room
- Built-in cabinetry, casual dining, split system and ducted a/c, gas point
- Large modern stone kitchen, private Vergola covered alfresco terrace
- Laundry with powder room, three spacious upper level bedrooms
- Built-in robes, master retreat with balcony, ocean vista and ensuite
- Generous attic storage, internal access lock up garage, car space