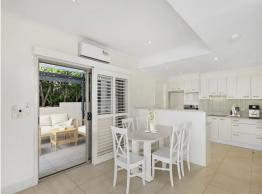

## Irresistible townhouse

Over 55's brilliance

- Set back from the road, north-easterly aspect, brimming with light
- Spacious front verandah with a leafy outlook, generous living room
- Built-in cabinetry, casual dining, split system and ducted a/c, gas point
- Large modern stone kitchen, private Vergola covered alfresco terrace
- Laundry with powder room, three spacious upper level bedrooms
- Built-in robes, master retreat with balcony, ocean vista and ensuite
- Generous attic storage, internal access lock up garage, car space