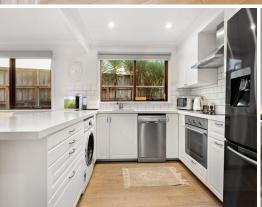

- Small cul-de-sac, bright interiors, generous separate living and dining
- Engineered flooring, gourmet on-trend stone kitchen, quality appliances
- Integrated laundry, breakfast bar, reverse cycle a/c keeps it comfortable
- Inviting wraparound child-friendly lawns and alfresco spaces at the rear
- Study nook, generous under stair storage, three upper level bedrooms
- Large master suite, two with robes, ample street parking, no strata fees
- 650m to IGA, 900m to Belrose Public School and 400m to bus services