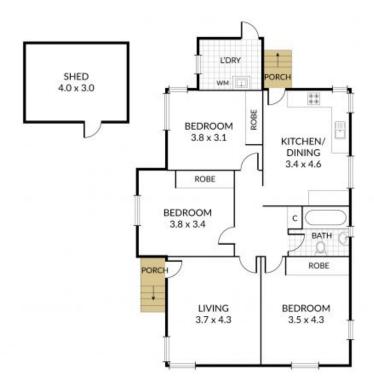

## Prime Property in LMR Zone - Where Potential Meets Opportunity!

Nestled on a sprawling 673m? LMR zoned block, this 3-bedroom residence is a haven for developers, renovators, families, and investors alike. Boasting a remarkable 16.9m frontage, this property offers endless possibilities in a prime location.