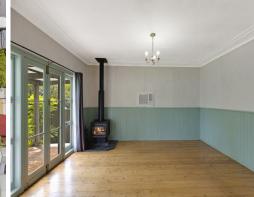

- -3 Bedrooms
- -2 bathrooms
- -Cyprus Pine timber floors
- -Period timber panelling on walls and common areas
- -Combustion fire place
- -Rear lane access

**Price:** \$810,000

**Council Rates:** \$1,612.40/year (approx) **Water Rates:** \$994.02/year (approx)