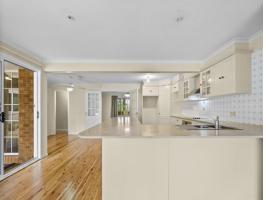

## Family Living in a Hilltop Location

This three?bedroom brick veneer home on a huge 1,012sqm could be your next family home. With a large formal lounge, spacious kitchen with a brand new rangehood and sink with adjoining dining and a big sunny family room. This is the perfect example of open plan living. This home has polished floorboards & ducted air conditioner throughout.