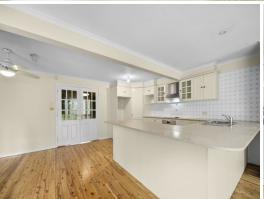

## Family Living in a Hilltop Location

This three?bedroom brick veneer home on a huge 1,012sqm could be your next family home. With a large formal lounge, spacious kitchen with a brand new rangehood and sink with adjoining dining and a big sunny family room. This is the perfect example of open plan living. This home has polished floorboards & ducted air conditioner throughout.