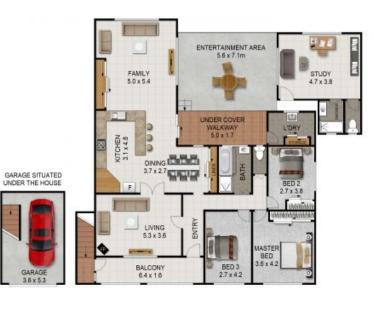

## Family Living in a Hilltop Location

This three?bedroom brick veneer home on a huge 1,012sqm could be your next family home. With a large formal lounge, spacious kitchen with a brand new rangehood and sink with adjoining dining and a big sunny family room. This is the perfect example of open plan living. This home has polished floorboards & ducted air conditioner throughout.

This property has a multi-purpose detached large room with a toilet & shower, previously used as an office, but giving many options of teenager's retreat & possible granny flat potential.

Features of this home include:

- 3 large bedrooms and built in robes
- Ducted air ? conditioning throughout

Price:

\$905,000

**Adam Buchert** 0488 717 184

Natalie Thornton 0428 106 432