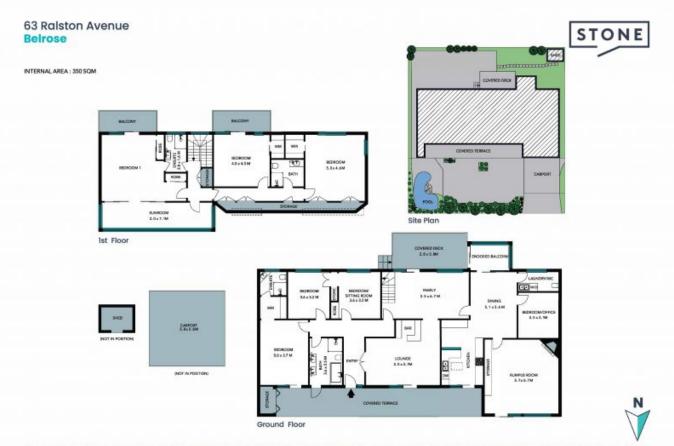

63 Ralston Avenue Belrose, NSW

Price:

Contact Agent

## Versatile family home with immense potential

Ideal for large or multi-generation families with multiple living spaces and a highly functional yet flexible layout, this oversized dual level family home is brimming with potential and possibilities. Placed on 701.9sqm of near level fully enclosed gardens with a pool, it is nestled opposite bushland reserve with a short stroll to transport, village shops and Belrose Public School.

- Large dining and casual dining rooms flow to rear sunroom and covered deck
- Media room or guest retreat with ensuite, double garage converted to rumpus room
- Tidy open plan kitchen with breakfast bar, stainless steel gas stove and dishwasher
- Living room with timber bar opens to a private covered verandah and court garden
- Large bedrooms, most have built-ins, three open to balconies with district views - Modernist bathrooms, plenty of storage space, timber flooring and gas outlets
- Private near level easy-care rear lawn and terrace, established landscaped gardens
- Secured behind a high gated privacy fence with an extensive pave court garden

Catherine Wilson 0421 966 570

Tim Mumford 0421 942 693

The site plan and floor plan are not to scale; measurements are indicative and in metres. Bushes and trees are placed for illustration purposes. Plans should not be relied on. Interested parties should make and rely on their own enquiries. All other information provided has been collected from reliable sources but cannot be guaranteed for accuracy.