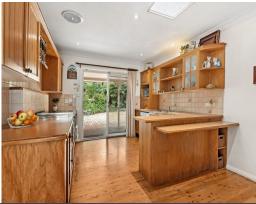

- Large dining and casual dining rooms flow to rear sunroom and covered deck
- Media room or guest retreat with ensuite, double garage converted to rumpus room
- Tidy open plan kitchen with breakfast bar, stainless steel gas stove and dishwasher
- Living room with timber bar opens to a private covered verandah and court garden
- Large bedrooms, most have built-ins, three open to balconies with district views - Modernist bathrooms, plenty of storage space, timber flooring and gas outlets
- Private near level easy-care rear lawn and terrace, established landscaped gardens
- Secured behind a high gated privacy fence with an extensive pave court garden