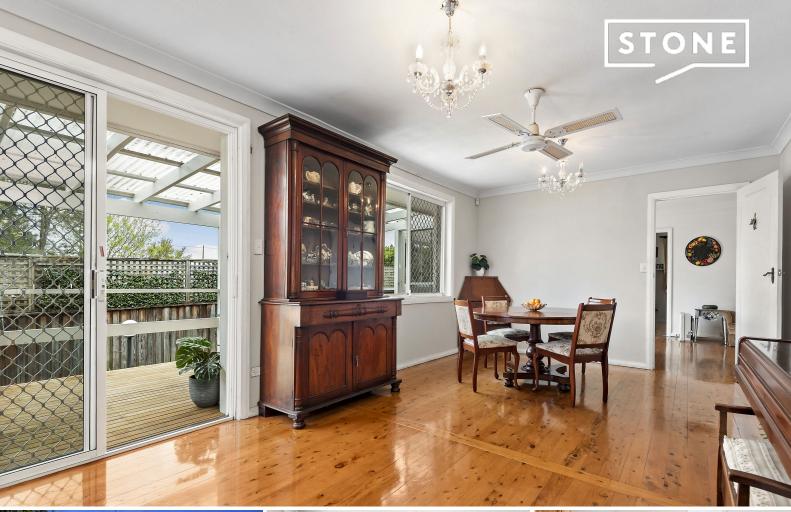

- Large dining and casual dining rooms flow to rear sunroom and covered deck
- Media room or guest retreat with ensuite, double garage converted to rumpus room
- Tidy open plan kitchen with breakfast bar, stainless steel gas stove and dishwasher
- Living room with timber bar opens to a private covered verandah and court garden
- Large bedrooms, most have built-ins, three open to balconies with district views - Modernist bathrooms, plenty of storage space, timber flooring and gas outlets
- Private near level easy-care rear lawn and terrace, established landscaped gardens
- Secured behind a high gated privacy fence with an extensive pave court garden