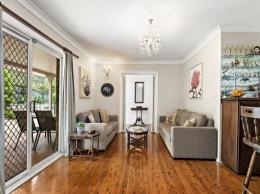

- Large dining and casual dining rooms flow to rear sunroom and covered deck
- Media room or guest retreat with ensuite, double garage converted to rumpus room
- Tidy open plan kitchen with breakfast bar, stainless steel gas stove and dishwasher
- Living room with timber bar opens to a private covered verandah and court garden
- Large bedrooms, most have built-ins, three open to balconies with district views - Modernist bathrooms, plenty of storage space, timber flooring and gas outlets
- Private near level easy-care rear lawn and terrace, established landscaped gardens
- Secured behind a high gated privacy fence with an extensive pave court garden