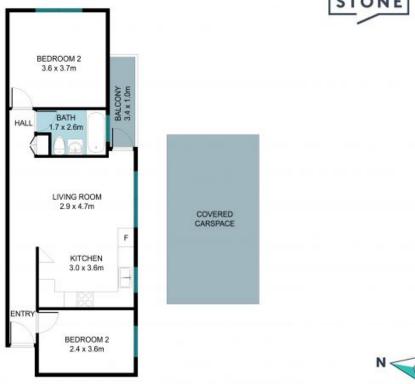

## A Great Opportunity for Investors or First home buyers

This fantastic two bedroom unit boasts a bright north-east aspect creating an abundance of natural light. Located on the first floor and has tiled floors throughout, spacious bedrooms, a private balcony, and an undercover car space. This property offers comfort and convenience in one package.

## 6/195 Bexley Road, Kingsgrove

The site plan and floor plan are not to scale; measurements are indicative and in metres. Bushes and trees are placed for illustration purposes. Plans should not be relied on Interested parties should make and rely on their own enquiries. All other information provided has been collected from reliable sources but cannot be guaranteed for accuracy.