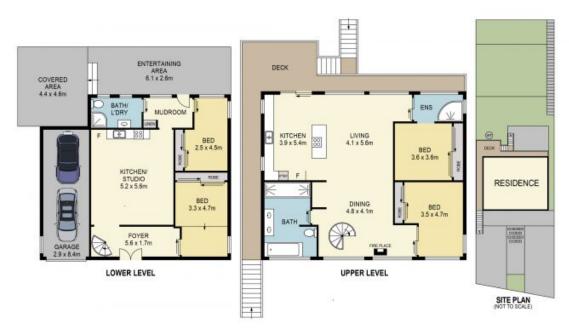

## Riverside Retreat

Nestled along the serene landscape of 13 Water Ski Parade, Cumberland Reach, this property presents a unique opportunity for a weekend retreat or astute investor. Occupying 696 square meters, the residence offers a perfect blend of proximity to nature and modern comforts. The scenic backdrop of national parks, coupled with the property's expansive size, provides an ideal canvas for relaxation and entertainment.

Versatile Living Spaces: Four bedrooms and two bathrooms cater to various lifestyles. The split-level design allows for self-contained living, offering independence for teenagers, extended family, or tenants.

Formal Dining Elegance: The formal dining area exudes sophistication, providing an intimate space for memorable gatherings and delightful meals.

**Adam Buchert** 0488 717 184

**Luke O'Hare** 0458 000 808