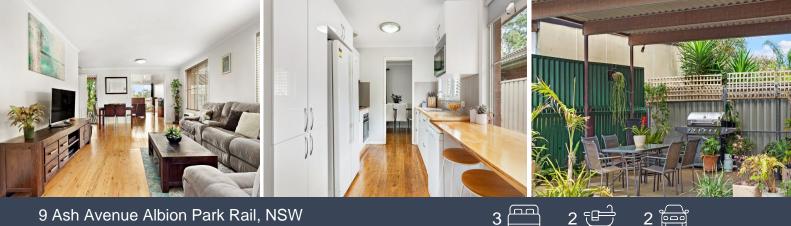

## 9 Ash Avenue Albion Park Rail, NSW

- Timber floorboards and natural light complement the open plan living/dining area
- Child-friendly backyard with north easterly aspect and landscaped gardens
- Air conditioning upstairs
- Bright modern kitchen with electric cooktop and timber benchtops
- Upper level dedicated to three bedrooms, all fitted with built-in wardrobes
- Two bathrooms one on each level, downstairs one offers a separate bath and shower
- Features 2 separate living areas plus a generous rear sunroom
- 750m drive to Albion Park Rail PS and 3.6km drive to Albion Park HS, 200m walk to Aldi and 5km drive Stockland Shellharbour Shopping Centre