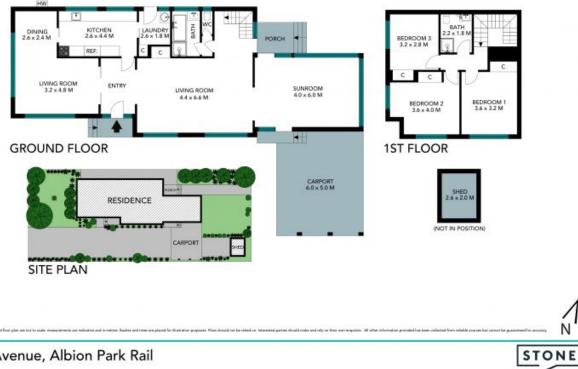

- Timber floorboards and natural light complement the open plan living/dining area
- Child-friendly backyard with north easterly aspect and landscaped gardens
- Air conditioning upstairs
- Bright modern kitchen with electric cooktop and timber benchtops
- Upper level dedicated to three bedrooms, all fitted with built-in wardrobes
- Two bathrooms one on each level, downstairs one offers a separate bath and shower
- Features 2 separate living areas plus a generous rear sunroom
- 750m drive to Albion Park Rail PS and 3.6km drive to Albion Park HS, 200m walk to Aldi and 5km drive Stockland Shellharbour Shopping Centre