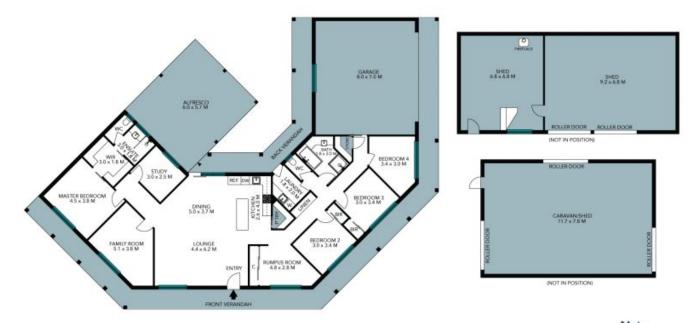

Featuring 4 generous sized bedrooms and 2 quality bathrooms there will be ample room for the entire family plus guests to have their own space. Entertaining will be a breeze with large modern open plan kitchen, meals and living areas. A large undercover BBQ and outdoor entertaining area is perfect all year around.

Enjoy family movie nights in the home theatre room or use this as an additional retreat for the kids when they have friends over. There is an extra seperate study/home office area for those who need to work from home or school studies and an additional small rumpus area for kids gaming, toy room or watching TV.

## 11 South Durham Bridge Rd Durham Lead

The floor plan is not to scale; measurements are indicative and in metres. All features included in this 3D plan are for inspiration purposes only.

This is not an exact replica of the property or the position of exterior elements. Plans should not be relied an. Interested parties should make and rely on their own enquiries.