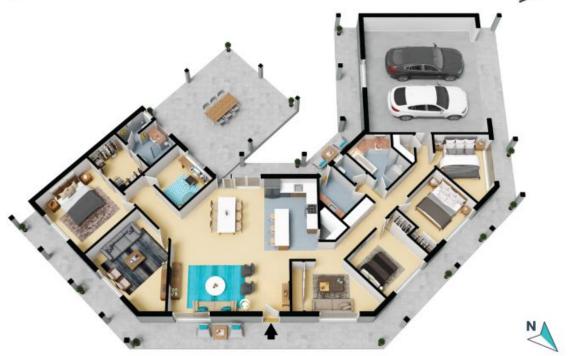

Featuring 4 generous sized bedrooms and 2 quality bathrooms there will be ample room for the entire family plus guests to have their own space. Entertaining will be a breeze with large modern open plan kitchen, meals and living areas. A large undercover BBQ and outdoor entertaining area is perfect all year around.

Enjoy family movie nights in the home theatre room or use this as an additional retreat for the kids when they have friends over. There is an extra seperate study/home office area for those who need to work from home or school studies and an additional small rumpus area for kids gaming, toy room or watching TV.

## 11 South Durham Bridge Rd Durham Lead

The floor plan is not to scale; measurements are indicative and in metres. All features included in this 3D plan are for inspiration purposes only.

This is not an exact replica of the property or the position of exterior elements. Plans should not be relied an. Interested parties should make and rely on their own enquiries.