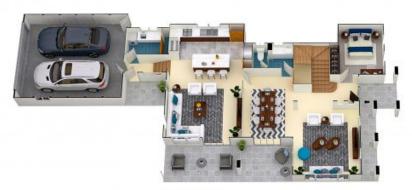

Featuring spacious, North-facing living areas with real timber flooring this two-storey home enjoys a bright atmosphere with its open plan design. With an island kitchen layout utilising European appliances overlooking the family area and backyard, there is plenty of space for all families.

Ground Floor

Upper Floor

The floor plan is not to scale; measurements are indicative and in metres. All features included in this 3D plan are for inspiration purposes only.

This is not an exact replica of the property or the position of exterior elements. Plans should not be relied on interested parties should make and rely on their own enquiries.