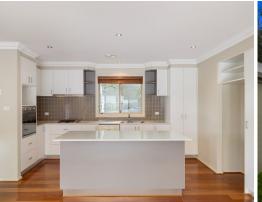

Featuring spacious, North-facing living areas with real timber flooring this two-storey home enjoys a bright atmosphere with its open plan design. With an island kitchen layout utilising European appliances overlooking the family area and backyard, there is plenty of space for all families.