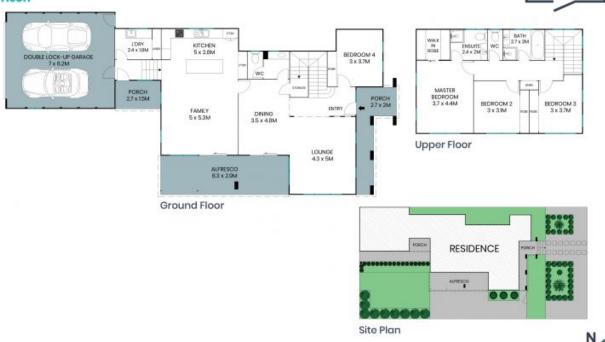

Ground Floor

Upper Floor

The floor plan is not to scale; measurements are indicative and in metres. All features included in this 3D plan are for inspiration purposes only.

This is not an exact replica of the property or the position of exterior elements. Plans should not be relied on interested parties should make and rely on their own enquiries.

## 14 De Bortoli Street Harrison

The site plan and floor plan are not to scale; measurements are indicative and in metres. Bushes and trees are placed for illustration purposes. Plans should not be relied on. Interested parties should make and rely on their own enquiries. All other information provided has been collected from reliable sources but cannot be guaranteed for accuracy.