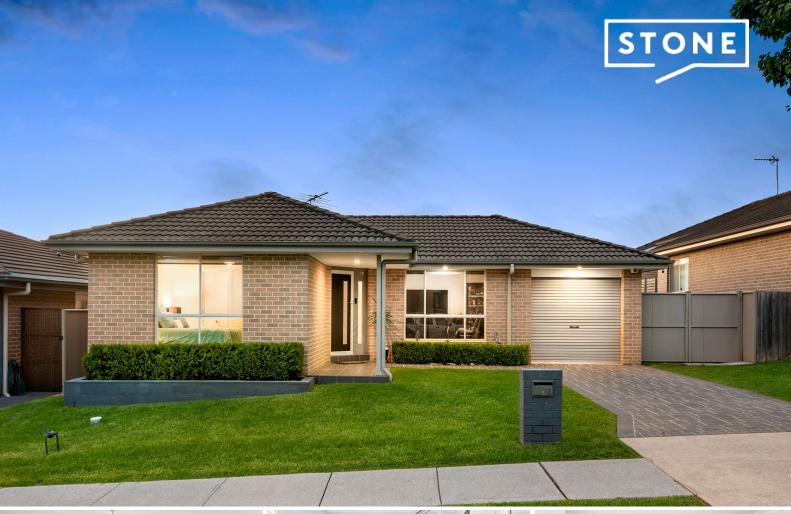

13 Dorset Street Spring Farm, NSW

3 🕮

## Light and bright

This spacious home opens to a bright interior with open plan kitchen and dining rooms. Situated in the ever-popular Spring Farm Estate, and just minutes to local shopping and amenities.

## Features included:

- > Three good sized bedrooms with built-in wardrobes and ceiling fans
- > Master with walk in robe and ensuite
- > Spacious kitchen with 900mm free standing oven and dishwasher
- > Open plan lounge and dining plus separate lounge room
- > Reverse cycle air-conditioning
- > Large garden shed with double gate side access
- > Easily maintainable backyard with large alfresco area