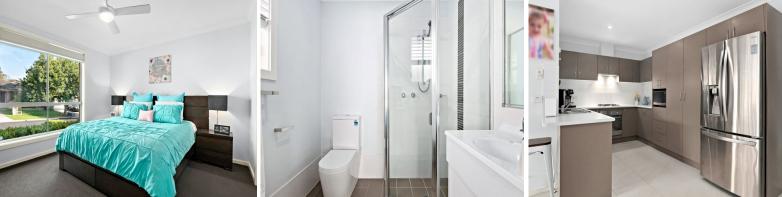

## Light and bright

This spacious home opens to a bright interior with open plan kitchen and dining rooms. Situated in the ever-popular Spring Farm Estate, and just minutes to local shopping and amenities.

## Features included:

- > Three good sized bedrooms with built-in wardrobes and ceiling fans
- > Master with walk in robe and ensuite
- > Spacious kitchen with 900mm free standing oven and dishwasher
- > Open plan lounge and dining plus separate lounge room
- > Reverse cycle air-conditioning
- > Large garden shed with double gate side access
- > Easily maintainable backyard with large alfresco area