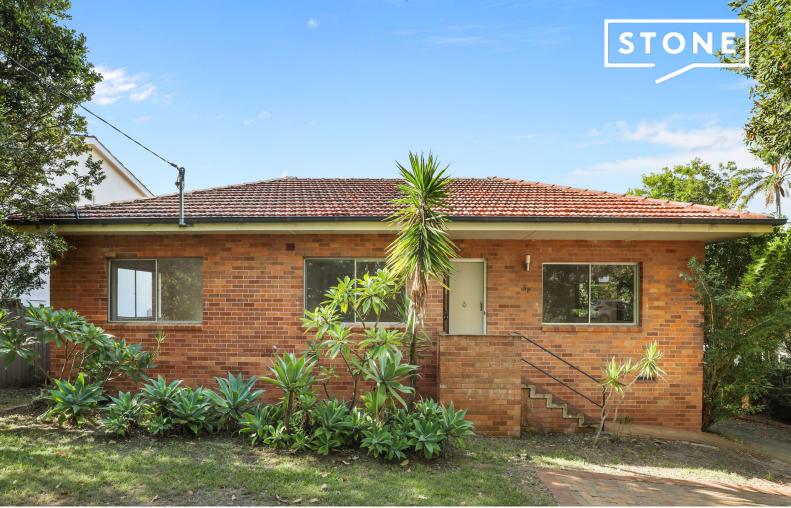

32 Turimetta Street Mona Vale, NSW

3 🕮

1 閏

2

## Family home

This generously proportioned single level house is conveniently situated only a short stroll away from local cafes, restaurants, schools and city transport.

Features include:

- Modern kitchen with gas cooking and dishwasher
- Two of the bedrooms with built in wardrobes
- Floorboards throughout
- Enclosed back garden
- Separate laundry with room for your own machine
- Single lock up garage and off street parking
- Pets considered on application
- Photos to come