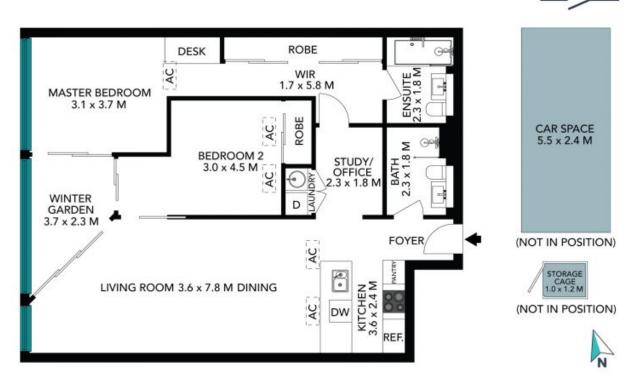

## 2402/45 Macquarie Street Parramatta

The floor plan is not to scale; measurements are indicative and in metres. All features included in this 3D plan are for inspiration purposes only. This is not an exact replica of the property or the position of exterior elements. Plans should not be relied on. Interested parties should make and rely on their own enquiries.