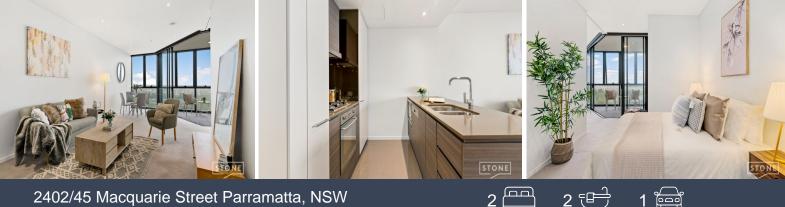

## Stylish Two Bedroom PLUS Study Apartment

Price:

UNDER CONTRACT

Showcasing chic interiors and stunning views from level 24, this architecturally designed two bedroom PLUS study apartment boasts a luxurious lifestyle of absolute convenience. Superbly located in the heart of Parramatta CBD, you will find this resort style building close to all major amenities including Westfield Parramatta, train station, Parramatta square dining, Bankwest stadium & the upcoming light rail. This vibrant complex includes access to the swimming pool, sauna, gym, games room, library & theatre.

- Ultra-modern gas kitchen with stone benchtops & stainless steel Smeg appliances, including a dishwasher

- The light-filled, open plan lounge & dining area offers floor to ceiling windows & effortlessly flows out to the private balcony

- Two generous bedrooms with mirrored built-in wardrobes & direct balcony access, the master suite has an ensuite & built-in dressing table

- Fully enclosed balcony with stunning views from the 24th floor
- Stylish bathrooms with floor to ceiling tiling & frameless shower screen

Aaron Lih 0420 825 598

**Nicola Reilly** 0405 203 525 2402/45 Macquarie Street Parramatta