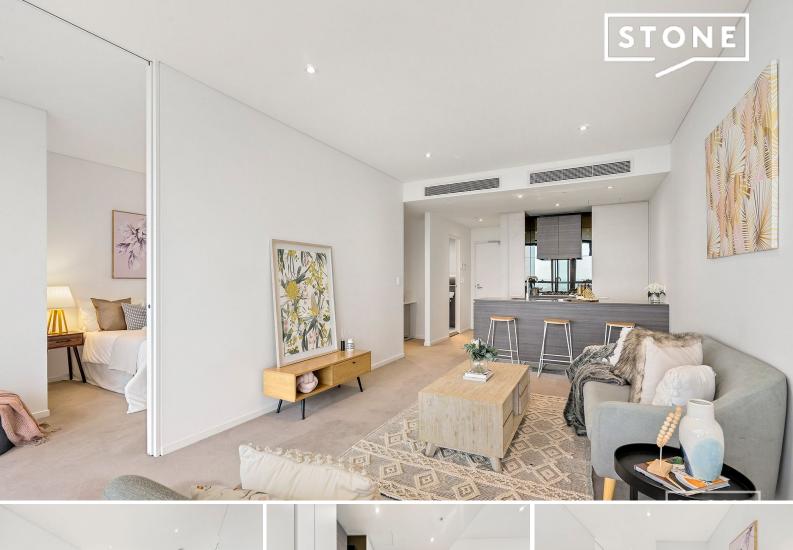

## Stylish Two Bedroom PLUS Study Apartment

Price:

UNDER CONTRACT

Showcasing chic interiors and stunning views from level 24, this architecturally designed two bedroom PLUS study apartment boasts a luxurious lifestyle of absolute convenience. Superbly located in the heart of Parramatta CBD, you will find this resort style building close to all major amenities including Westfield Parramatta, train station, Parramatta square dining, Bankwest stadium & the upcoming light rail. This vibrant complex includes access to the swimming pool, sauna, gym, games room, library & theatre.

- Ultra-modern gas kitchen with stone benchtops & stainless steel Smeg appliances, including a dishwasher

- The light-filled, open plan lounge & dining area offers floor to ceiling windows & effortlessly flows out to the private balcony

- Two generous bedrooms with mirrored built-in wardrobes & direct balcony access, the master suite has an ensuite & built-in dressing table

- Fully enclosed balcony with stunning views from the 24th floor
- Stylish bathrooms with floor to ceiling tiling & frameless shower screen