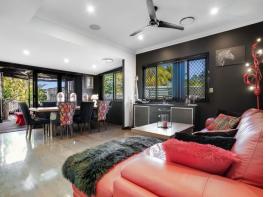

## Superb position in Ettalong opposite the Box Caf?

This home features a large covered entertaining deck with two bedrooms and two bathrooms

- \* Ducted air, security shutters, natural gas, loft for storage
- \* 2 bedrooms, 2 bathrooms plus an additional powder room
- \* The main bathroom has a double shower and under floor heating
- $^{\ast}$  The stunning kitchen has a butler's pantry, servery bench to the outside & second oven
- \* Inside features timber floors with wrap around decking outside
- \*Off street parking for 2 vehicles tandem style.
- \* Available from 27th February 2024