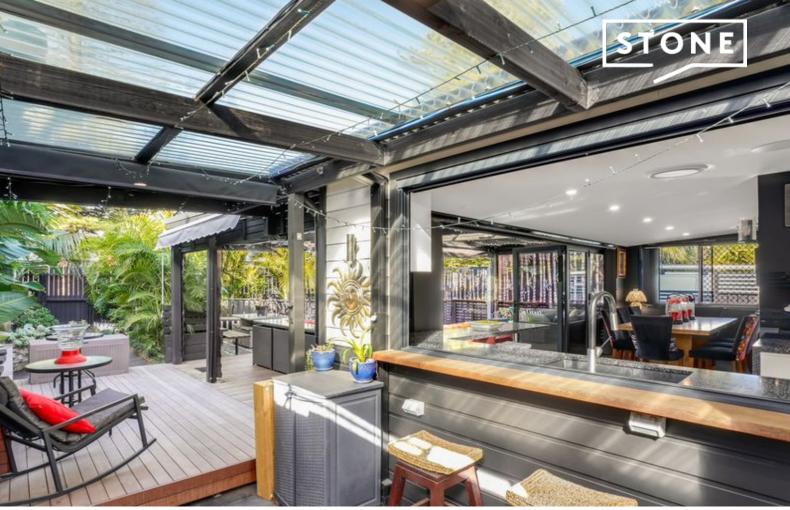

## Superb position in Ettalong opposite the Box Caf?

This home features a large covered entertaining deck with two bedrooms and two bathrooms

- \* Ducted air, security shutters, natural gas, loft for storage
- \* 2 bedrooms, 2 bathrooms plus an additional powder room
- \* The main bathroom has a double shower and under floor heating
- $^{\ast}$  The stunning kitchen has a butler's pantry, servery bench to the outside & second oven
- \* Inside features timber floors with wrap around decking outside
- \*Off street parking for 2 vehicles tandem style.
- \* Available from 27th February 2024