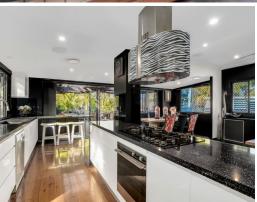

## Superb position in Ettalong opposite the Box Caf?

This home features a large covered entertaining deck with two bedrooms and two bathrooms

- \* Ducted air, security shutters, natural gas, loft for storage
- \* 2 bedrooms, 2 bathrooms plus an additional powder room
- \* The main bathroom has a double shower and under floor heating
- $^{\ast}$  The stunning kitchen has a butler's pantry, servery bench to the outside & second oven
- \* Inside features timber floors with wrap around decking outside
- \*Off street parking for 2 vehicles tandem style.
- \* Available from 27th February 2024