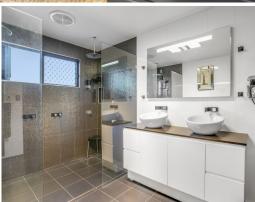

## Superb position in Ettalong opposite the Box Caf?

This home features a large covered entertaining deck with two bedrooms and two bathrooms

- \* Ducted air, security shutters, natural gas, loft for storage
- \* 2 bedrooms, 2 bathrooms plus an additional powder room
- \* The main bathroom has a double shower and under floor heating
- $^{\ast}$  The stunning kitchen has a butler's pantry, servery bench to the outside & second oven
- \* Inside features timber floors with wrap around decking outside
- \*Off street parking for 2 vehicles tandem style.
- \* Available from 27th February 2024