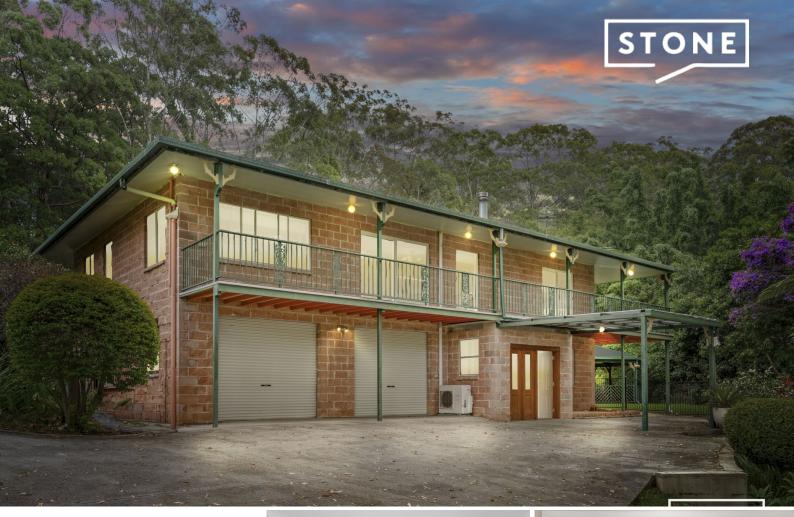

## 11 Colonial Court Moonee Beach, NSW

## Spacious large family home in quiet countryside estate

This four bedroom two-storey home is set on a large block in beautiful Moonee Beach. Semi-rural outlook but only 5 mins from beaches, cafes and Moonee Beach shopping precinct. This home boasts the below features:

 Price:
 \$895.00 pw

 Bond:
 \$3,580

 Available Date:
 23/02/2024

3

4

- Four decent sized bedrooms, two with ceiling fans plus an office or study
- Large open plan living area with woodfire heater and an additional living space downstairs
- Fully functional kitchen with gas cooking and near new appliances
- Air conditioning
- Full sized bathroom with combined shower with bath
- Set on 4 acres with stunning hedging and gardens
- Large undercover entertaining area
- Double garage