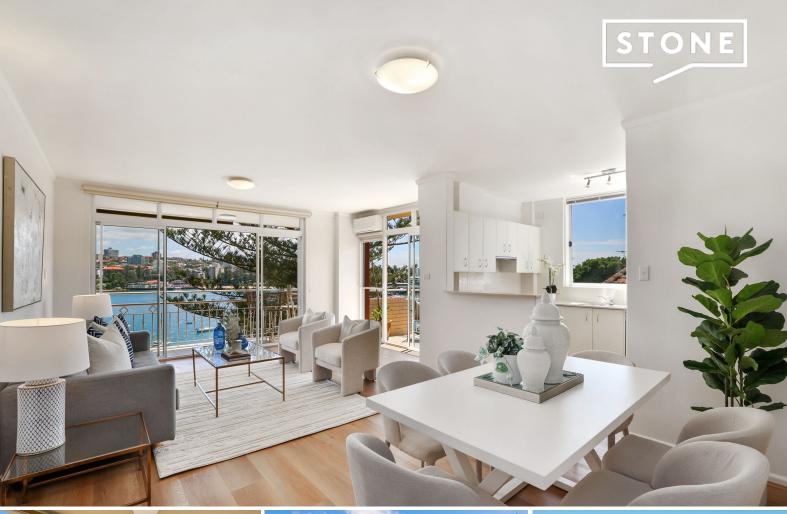

## Absolute waterfront with simply breathtaking views

Anchored to the shimmering shores of Manly Cove with commanding panoramas over yacht-jewelled bays and waterways to Manly Cove and North Harbour, this phenomenal security apartment promises a lifestyle experience simply without parallel. Exceptionally bright and spacious and schemed in fresh modern themes, it opens to two sizable harbourside balconies with sun drenched northeast and northwest aspects. Complete with common level lawn and an in-ground pool right on the harbour's edge, its exclusive address is only a short stroll to a selection of beaches, Manly Wharf and Manly's fine-dining mecca.

- Unequivocally one of the most sublime and exclusive locations in Manly
- Majestic harbour panoramas plus mesmerising big-sky sunsets and night lights
- Watch the ferries and yachts float by as well and the New Year's fireworks
- Placed on the fourth floor of the iconic 'Malibu' security building with lift access
- Vast light filled living space with dining area and engineered timber flooring
- Floor-to ceiling glass frames the views and captures sunshine and the sea breeze
- Easy flow to large northeast and northwest balconies hovering over the harbour