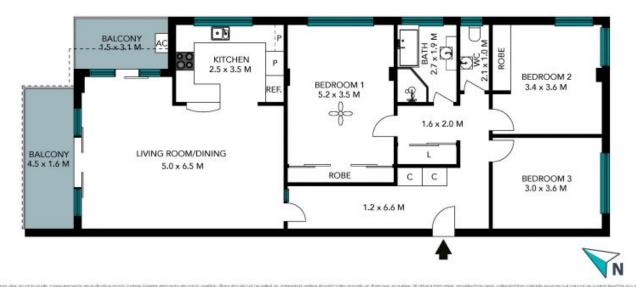

## Absolute waterfront with simply breathtaking views

Anchored to the shimmering shores of Manly Cove with commanding panoramas over yacht-jewelled bays and waterways to Manly Cove and North Harbour, this phenomenal security apartment promises a lifestyle experience simply without parallel. Exceptionally bright and spacious and schemed in fresh modern themes, it opens to two sizable harbourside balconies with sun drenched northeast and northwest aspects. Complete with common level lawn and an in-ground pool right on the harbour's edge, its exclusive address is only a short stroll to a selection of beaches, Manly Wharf and Manly's fine-dining mecca.

- Unequivocally one of the most sublime and exclusive locations in Manly
- Majestic harbour panoramas plus mesmerising big-sky sunsets and night lights
- Watch the ferries and yachts float by as well and the New Year's fireworks
- Placed on the fourth floor of the iconic 'Malibu' security building with lift access
- Vast light filled living space with dining area and engineered timber flooring
- Floor-to ceiling glass frames the views and captures sunshine and the sea breeze
- Easy flow to large northeast and northwest balconies hovering over the harbour