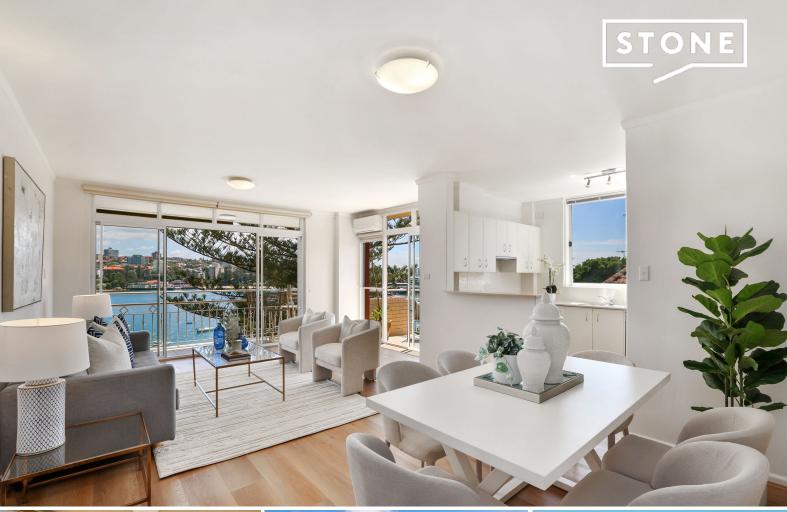

## Absolute waterfront with simply breathtaking views

Anchored to the shimmering shores of Manly Cove with commanding panoramas over yacht-jewelled bays and waterways to Manly Cove and North Harbour, this phenomenal security apartment promises a lifestyle experience simply without parallel. Exceptionally bright and spacious and schemed in fresh modern themes, it opens to two sizable harbourside balconies with sun drenched northeast and northwest aspects. Complete with common level lawn and an in-ground pool right on the harbour's edge, its exclusive address is only a short stroll to a selection of beaches, Manly Wharf and Manly's fine-dining mecca.

- Unequivocally one of the most sublime and exclusive locations in Manly
- Majestic harbour panoramas plus mesmerising big-sky sunsets and night lights
- Watch the ferries and yachts float by as well and the New Year's fireworks
- Placed on the fourth floor of the iconic 'Malibu' security building with lift access
- Vast light filled living space with dining area and engineered timber flooring
- Floor-to ceiling glass frames the views and captures sunshine and the sea breeze
- Easy flow to large northeast and northwest balconies hovering over the harbour