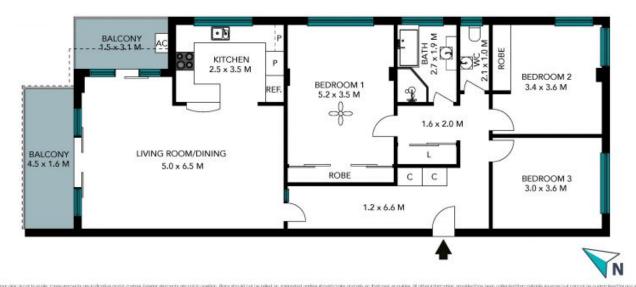

17/12 Cove Avenue Manly, NSW

3 📇

## Absolute waterfront with simply breathtaking views

Anchored to the shimmering shores of Manly Cove with commanding panoramas over yacht-jewelled bays and waterways to Manly Cove and North Harbour, this phenomenal security apartment promises a lifestyle experience simply without parallel. Exceptionally bright and spacious and schemed in fresh modern themes, it opens to two sizable harbourside balconies with sun drenched northeast and northwest aspects. Complete with common level lawn and an in-ground pool right on the harbour's edge, its exclusive address is only a short stroll to a selection of beaches, Manly Wharf and Manly's fine-dining mecca.

- Unequivocally one of the most sublime and exclusive locations in Manly
- Majestic harbour panoramas plus mesmerising big-sky sunsets and night lights
- Watch the ferries and yachts float by as well and the New Year's fireworks
- Placed on the fourth floor of the iconic 'Malibu' security building with lift access
- Vast light filled living space with dining area and engineered timber flooring
- Floor-to ceiling glass frames the views and captures sunshine and the sea breeze
- Easy flow to large northeast and northwest balconies hovering over the harbour