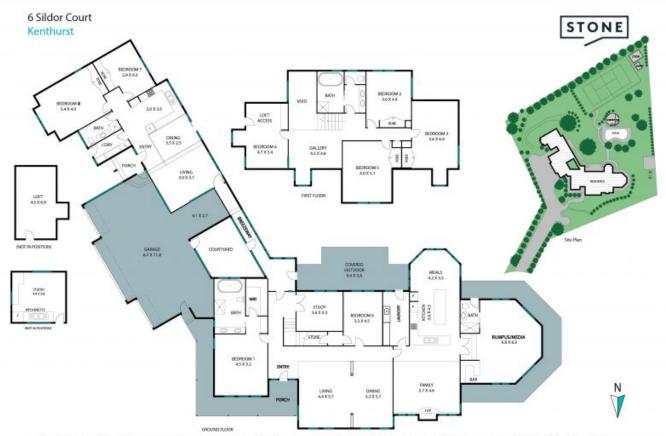

## Epitome of living

Words just cannot describe this stunning estate, everything one would desire is parcelled into this compact and impeccably maintained acreage.

- Price:Contact AgentCouncil Rates:\$537.00 p/qWater Rates:\$175.17 p/q
- Custom built home on 1 1/4 acres, gated entry & established grounds
- Expansive main residence; high ceilings, 8 spacious bedrooms & study
- Formal & informal living rooms, media room & glass conservatory
- Generous well-equipped kitchen with granite island bench
- Fully tiled bathrooms & large, fitted laundry
- 5 car garage & additional off-street parking for multi-vehicles
- Ideal in-law accommodation; 2 bedroom residence with separate entry ideal for multi-generational living
- Fully fenced pool with BBQ Cabana & bathroom facilities

Jane Booty 0412 207 452

**Viviane Mylott** 0438 983 615

The site plan and floor plan are not to scale; measurements are indicative and in metres. Bushes and trees are placed for illustration purposes. Plans should not be relied on. Interested parties should make and rely on their own enquiries. All other information provided has been collected from reliable sources but cannot be guaranteed for accuracy.