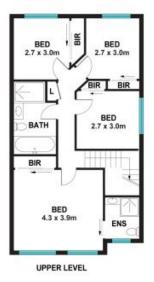

## Ideal First Home or Investment

Nestled in a convenient location close to both public and Catholic schools, as well as shops and parks, this 4 bedroom, 2 bathroom duplex presents an ideal opportunity for comfortable family living. The property boasts a single lock-up garage with an automatic door for added convenience.

Recently refreshed with new paint and carpet throughout, this two storey duplex exudes a modern charm. Step inside to discover the comfort of ducted air conditioning, ensuring a pleasant atmosphere year-round. The modern kitchen and bathrooms add a touch of sophistication, while the good-sized courtyard provides a private outdoor retreat perfect for relaxation or entertaining.