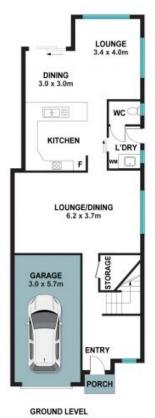

## Ideal First Home or Investment

Nestled in a convenient location close to both public and Catholic schools, as well as shops and parks, this 4 bedroom, 2 bathroom duplex presents an ideal opportunity for comfortable family living. The property boasts a single lock-up garage with an automatic door for added convenience.

Recently refreshed with new paint and carpet throughout, this two storey duplex exudes a modern charm. Step inside to discover the comfort of ducted air conditioning, ensuring a pleasant atmosphere year-round. The modern kitchen and bathrooms add a touch of sophistication, while the good-sized courtyard provides a private outdoor retreat perfect for relaxation or entertaining.