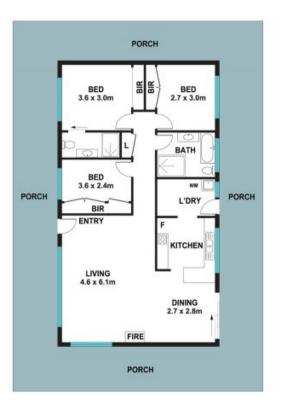

The existing 3-bedroom, 2-bathroom home presents an ideal starter acreage property with immense potential. In need of major renovations, this presents a blank canvas for you to customize and create your ideal country retreat. There is ample room for a shed to store all your tools and equipment, allowing you to fully embrace the rural lifestyle.

## 703 Blaxlands Ridge Road, Blaxlands Ridge

The floor plan is not to scale, measurements are indicative and in motes. Exterior elements are not in position. Plans should not be reled on interested parties should make and rely on their own enquiries. All other information provided has been colocated from reliable sources but cannot be guaranteed for soccursor.