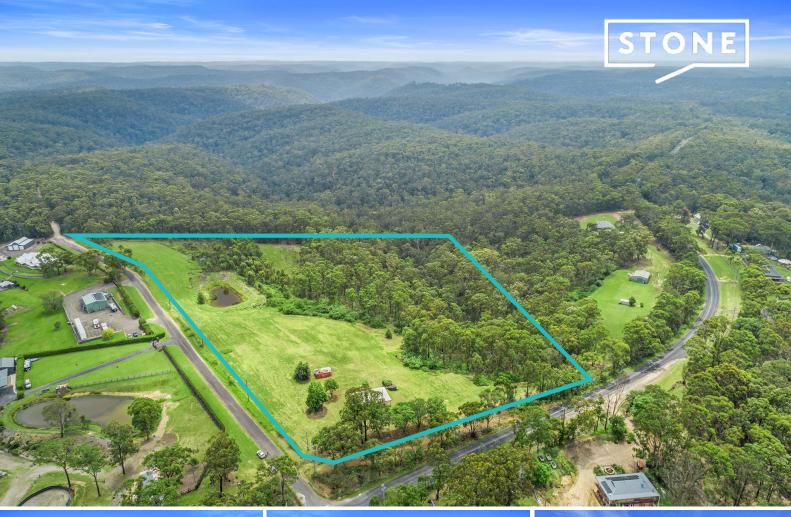

## **Opportunity Knocks!**

Nestled on approximately 12.5 acres of picturesque land, this property offers a rare opportunity to create your dream rural lifestyle. Approximately half of the land is cleared, arable land perfect for grazing, while the remaining balance is natural bushland providing a serene backdrop and privacy. The property features a dam, offering additional water supply and enhancing the rural charm.

The existing 3-bedroom, 2-bathroom home presents an ideal starter acreage property with immense potential. In need of major renovations, this presents a blank canvas for you to customize and create your ideal country retreat. There is ample room for a shed to store all your tools and equipment, allowing you to fully embrace the rural lifestyle.