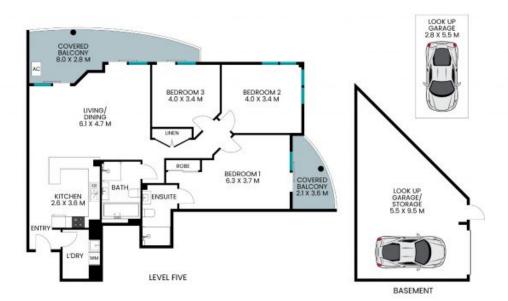

## Impeccable Spaces Offer Brilliant Convenience

Smart contemporary style, generous internal proportions, and a lifestyle position where Westmead shops, railway station and Darcy Road Public School are all within close proximity. This fifth-floor apartment certainly excites from a property debut or astute investment perspective.

The promise of a vibrant family lifestyle in the 'Monaco Towers Estate' with resort facilities including inground pool, tennis court, barbecue area, kids playground and onsite building manager.

- Living and dining flowing to covered balcony
- Open plan kitchen with gas cooking and breakfast bench
- Three bedrooms, main with b.i robe and balcony
- Full bathroom plus ensuite to main bedroom
- Internal laundry, linen cupboard, reverse cycle a/c
- Two lock-up garages with generous storage area
- Security complex with lift access

Price:

**Under Contract** 

Andrew Braid 0404 979 597

The site plan and floor plan are not to scale; measurements are indicative and in metres. Bushes and trees are placed for illustration purposes. Plans should not be relied on. Interested parties should make and rely on their own enquiries. All other information provided has been collected from reliable sources but cannot be guaranteed for accuracy.