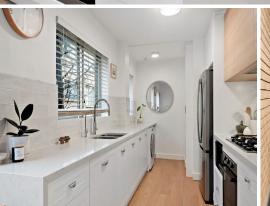

- Spacious and light-filled living/dining with custom storage and extending out onto wide sunny balcony
- Custom gas kitchen with Caesarstone waterfall benchtops and push-catch, soft-close cabinetry, integrated dishwasher
- Internal laundry
- Master and extra-large second bedroom, both with built-in robes and ceiling fans
- Luxe bathroom with freestanding bathtub, separate shower and Caesarstone vanity
- Generous east-facing balcony with leafy outlook
- Lock-up garage with storage space