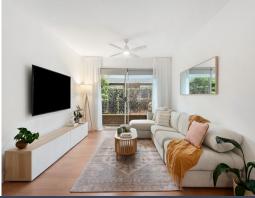

- Spacious and light-filled living/dining with custom storage and extending out onto wide sunny balcony
- Custom gas kitchen with Caesarstone waterfall benchtops and push-catch, soft-close cabinetry, integrated dishwasher
- Internal laundry
- Master and extra-large second bedroom, both with built-in robes and ceiling fans
- Luxe bathroom with freestanding bathtub, separate shower and Caesarstone vanity
- Generous east-facing balcony with leafy outlook
- Lock-up garage with storage space