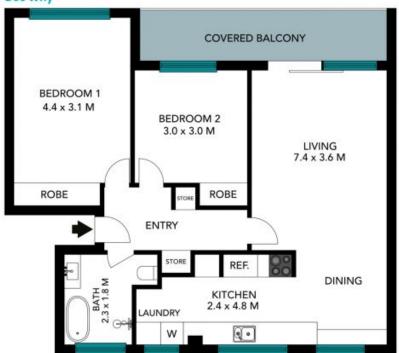

## Stunning Lifestyle Apartment 500m From the Surf!

Enjoying a true Beaches lifestyle location just a level 500m walk from Dee Why beach and The Strand's plethora of cafes, bars and restaurants, this immaculately-renovated apartment represents the ideal first home, investment or downsizer. Beautifully-presented with a relaxed coastal aesthetic and light-drenched interiors, this extra-large apartment has been cleverly configured to maximise space and storage and even comes with its own lock-up garage so there's always somewhere to park, even on the sunniest of weekends!

- Spacious and light-filled living/dining with custom storage and extending out onto wide sunny balcony
- Custom gas kitchen with Caesarstone waterfall benchtops and push-catch, soft-close cabinetry, integrated dishwasher
- Internal laundry
- Master and extra-large second bedroom, both with built-in robes and ceiling fans
- Luxe bathroom with freestanding bathtub, separate shower and Caesarstone vanity
- Generous east-facing balcony with leafy outlook
- Lock-up garage with storage space

## 2/101 Pacific Parade Dee Why

The floor plan is not to scale; measurements are indicative and in metres. All features included in this 3D plan are for inspiration purposes only.

This is not an exact replica of the property or the position of exterior elements. Plans should not be relied on. Interested parties should make and rely on their own enquiries.