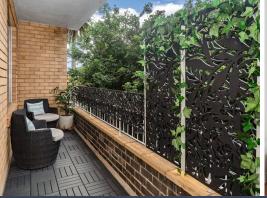

- Spacious and light-filled living/dining with custom storage and extending out onto wide sunny balcony
- Custom gas kitchen with Caesarstone waterfall benchtops and push-catch, soft-close cabinetry, integrated dishwasher
- Internal laundry
- Master and extra-large second bedroom, both with built-in robes and ceiling fans
- Luxe bathroom with freestanding bathtub, separate shower and Caesarstone vanity
- Generous east-facing balcony with leafy outlook
- Lock-up garage with storage space