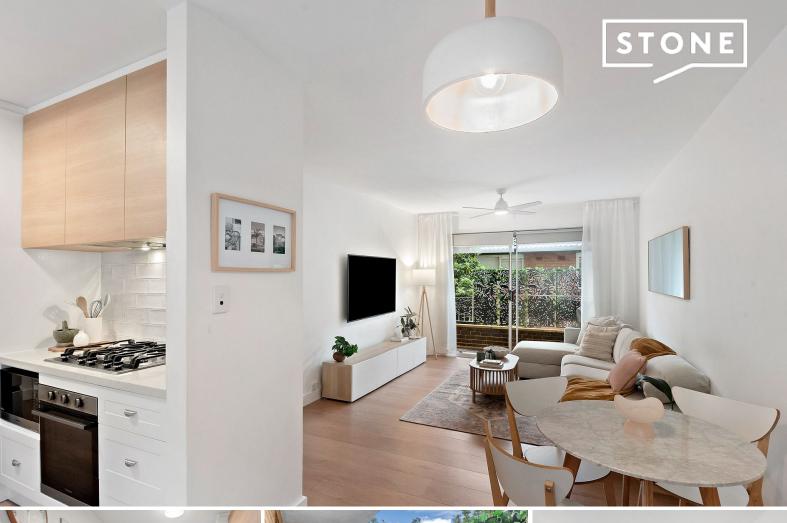

## Stunning Lifestyle Apartment 500m From the Surf!

Enjoying a true Beaches lifestyle location just a level 500m walk from Dee Why beach and The Strand's plethora of cafes, bars and restaurants, this immaculately-renovated apartment represents the ideal first home, investment or downsizer. Beautifully-presented with a relaxed coastal aesthetic and light-drenched interiors, this extra-large apartment has been cleverly configured to maximise space and storage and even comes with its own lock-up garage so there's always somewhere to park, even on the sunniest of weekends!

- Spacious and light-filled living/dining with custom storage and extending out onto wide sunny balcony
- Custom gas kitchen with Caesarstone waterfall benchtops and push-catch, soft-close cabinetry, integrated dishwasher
- Internal laundry
- Master and extra-large second bedroom, both with built-in robes and ceiling fans
- Luxe bathroom with freestanding bathtub, separate shower and Caesarstone vanity
- Generous east-facing balcony with leafy outlook
- Lock-up garage with storage space