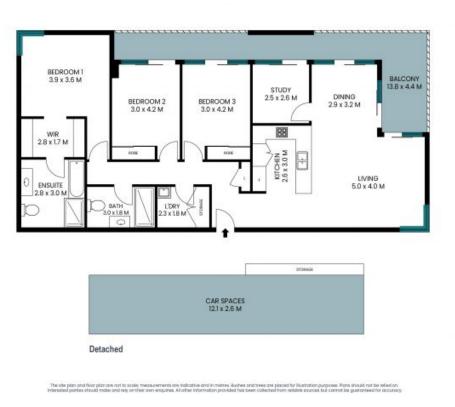

- Elegant three-bed plus study home in a c.2017 complex with pool + BBQ area
- Flowing open layout, full-height corner set windows, timber floors, A/C
- Fabulous outlooks encompassing the city, escarpment and sunrise horizon
- Waterfall-edge stone kitchen benchtops, mirror splashback, dishwasher, gas cooktop
- Master bed with walk-through robe to full ensuite plus beautiful ocean views
- Lift access, intercom, tandem basement parking with adjacent storage cage
- Moments to Lang Park and beach, short stroll to harbour precinct