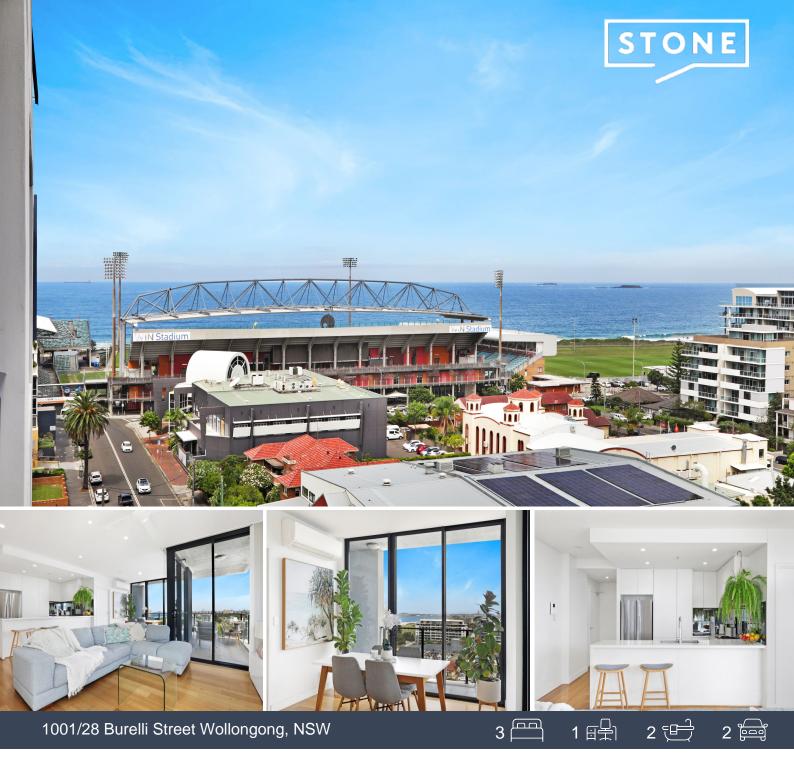

## SOLD BY STONE REAL ESTATE | SARAH WARD & JAMIE PEREIRA

Price:

\$1,100,000

Luxury lifestyle steps to city and beach

Indulging your every wish for contemporary comfort, this stunning high-rise apartment has few rivals for executive appeal. With its generous interior space, wraparound balcony and ocean views from the tenth floor, it accommodates with style whilst providing total ease of living being just moments from CBD, cafes and restaurants, WIN Stadium, gorgeous coastal walking tracks and Wollongong Central.

- Elegant three-bed plus study home in a c.2017 complex with pool + BBQ area
- Flowing open layout, full-height corner set windows, timber floors, A/C
- Fabulous outlooks encompassing the city, escarpment and sunrise horizon
- Waterfall-edge stone kitchen benchtops, mirror splashback, dishwasher, gas cooktop
- Master bed with walk-through robe to full ensuite plus beautiful ocean views
- Lift access, intercom, tandem basement parking with adjacent storage cage
- Moments to Lang Park and beach, short stroll to harbour precinct