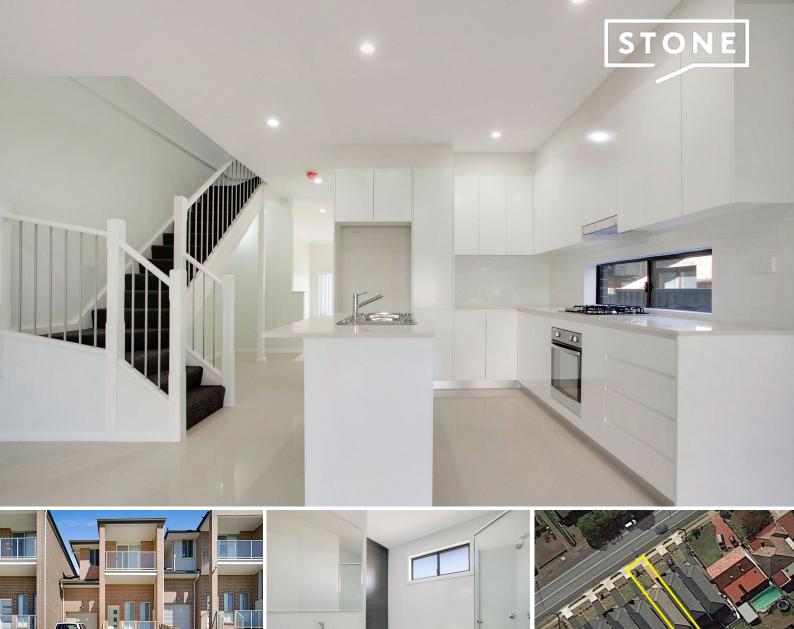

## Features included:

- > Multiple living areas including formal lounge, upstairs study/TV area and open plan family room that leads out to the covered alfresco area
- > Four generous bedrooms all with built in wardrobes and ensuite bathroom to main
- > Beautiful kitchen featuring a breakfast island with stainless steel appliances including a dishwasher
- > Modern bathrooms and internal laundry
- > Fully fenced and low maintenance rear yard
- > Single garage with internal access