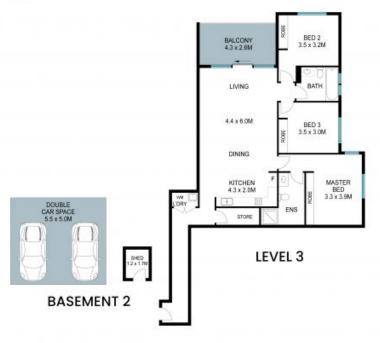

## 39/422-426 Pacific Highway, Asquith

≅ 3 € 2 € 138 m²

THIS IS AN ARTIST'S IMPRESSION - ALL DIMENSIONS, LAYOUTS AND TREES ARE APPROXIMATE ALL INTERESTED PARTIES SHOULD MAKE AND RELY ON THEIR OWN ENQUIRIES