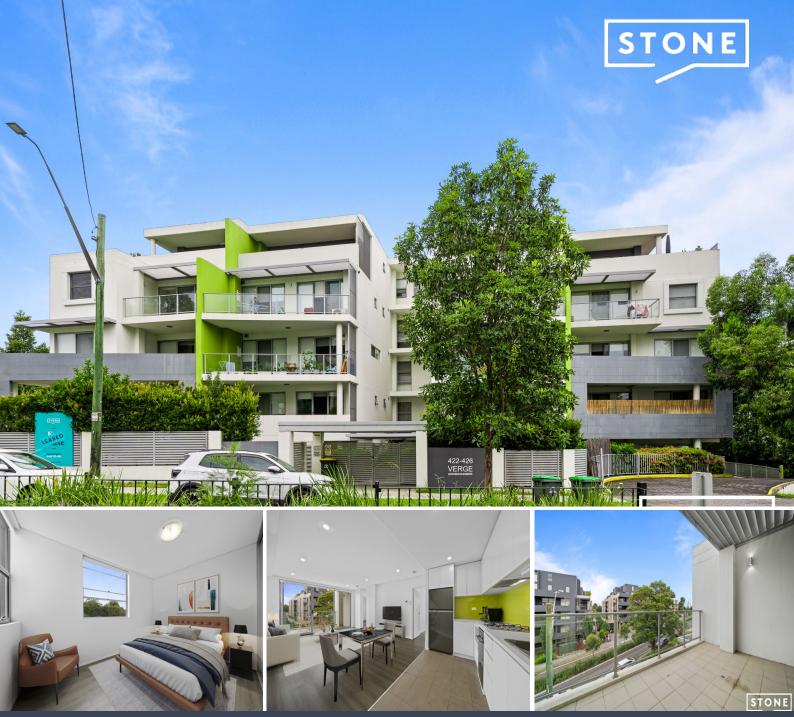

39/422-426 Pacific Highway Asquith, NSW

## Rare Three Bedroom Modern Apartment!

This updated apartment is set on the third floor in a low rise boutique block. Offering plenty of natural light with its north facing aspect and uninterrupted views.

## Features include:

- Freshly painted
- New hard wearing and low maintenance Hybrid flooring throughout, NO carpets!
- Open plan living and dining area
- Neat kitchen with dishwasher, gas cooking and stone benchtops
- Three good sized bedrooms, all with large built ins
- Two Modern bathrooms,
- Ensuite to main bedroom
- Internal laundry with dryer

Price: \$775 Per Week Available Date: 26/02/2024

Ashleigh Toole
02 8893 2222