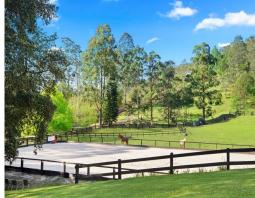

Watch the kids saddle up the horses and take a ride on the 60x20m dressage arena, take a dip in the sparkling heated lap pool and bring all the toys to work on in the massive workshop including 3 bays? one being a welding bay.

- Sparkling heated lap pool

- 26-panel, 10.79kW Solar System

- 60x20m dressage arena with riding access to the National Park directly from the property...

Inspect: Saturday, 18th May 2024 10:45 - 11:30

Price: Contact Agent