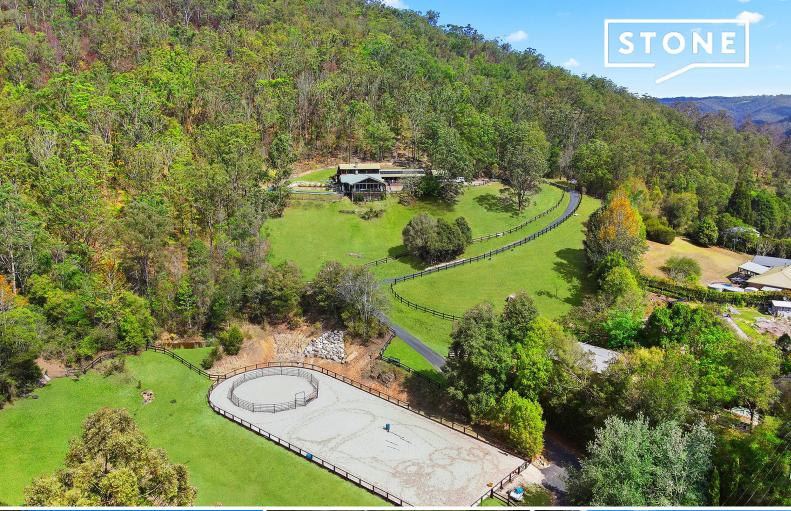

## Embrace an Enchanting Lifestyle!

Nestled in the gorgeous Yarramalong valley is a picturesque hidden gem, a perfect mix of rustic charm with modern comfort. This enchanting property sprawls over 26 acres (approx.) and offers an exciting and unique opportunity to own a slice of paradise and live the idyllic countryside lifestyle most can only dream about.

Watch the kids saddle up the horses and take a ride on the 60x20m dressage arena, take a dip in the sparkling heated lap pool and bring all the toys to work on in the massive workshop including 3 bays? one being a welding bay.

- Sparkling heated lap pool

- 26-panel, 10.79kW Solar System

- 60x20m dressage arena with riding access to the National Park directly from the property...

Inspect: Saturday, 18th May 2024 10:45 - 11:30

Price: Contact Agent