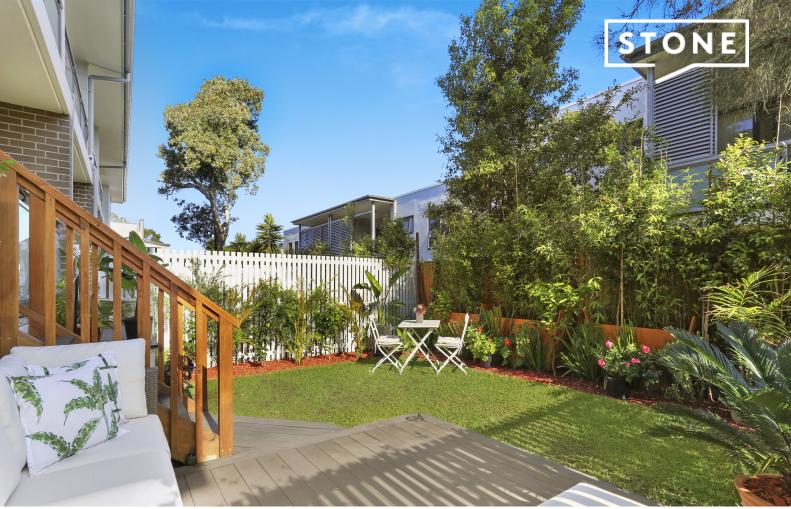

## Bright & modern garden apartment

Nestled quietly in a peaceful rear locale in the popular Ayana building, this spacious apartment offers the perfect platform for today's modern lifestyle. A private position offering leafy garden surrounds this garden apartment has all the space you need in a one bedroom unit.

- Large Garden Apartment with terrace, pet friendly
- Queen master bedroom with built-ins
- Secure car space with internal access & storage
- Modern fresh neutral tones throughout
- Gas kitchen, dishwasher & plenty of storage
- Internal laundry, large private lawn and garden
- Pets considered on application
- Close to shops, Westfield and transport