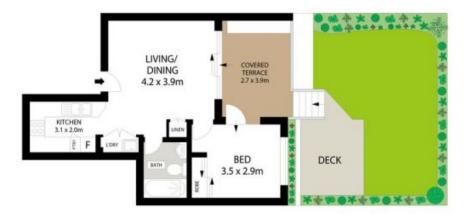

## Bright & modern garden apartment

Nestled quietly in a peaceful rear locale in the popular Ayana building, this spacious apartment offers the perfect platform for today's modern lifestyle. A private position offering leafy garden surrounds this garden apartment has all the space you need in a one bedroom unit.

- Large Garden Apartment with terrace, pet friendly
- Queen master bedroom with built-ins
- Secure car space with internal access & storage
- Modern fresh neutral tones throughout
- Gas kitchen, dishwasher & plenty of storage
- Internal laundry, large private lawn and garden
- Pets considered on application
- Close to shops, Westfield and transport

## GROUND FLOOR

Dimensions are approximate. All information contained is gathered from sources we believe to be reliable. However we cannot guarantee its accuracy and interested persons should rely on their own enquiries.