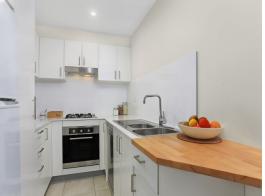

- Large Garden Apartment with terrace, pet friendly
- Queen master bedroom with built-ins
- Secure car space with internal access & storage
- Modern fresh neutral tones throughout
- Gas kitchen, dishwasher & plenty of storage
- Internal laundry, large private lawn and garden
- Pets considered on application
- Close to shops, Westfield and transport