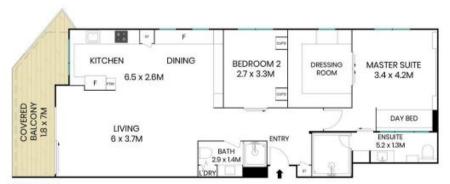

## 9/15 Anderson Street Neutral Bay

First Floor

The site plan and floor plan are not to scale; measurements are indicative and in metres. Bushes and trees are placed for illustration purposes. Plans should not be relied on. Interested parties should make and rely on their own enquiries. All other information provided has been collected from reliable sources but cannot be guaranteed for accuracy.

## 9/15 Anderson Street