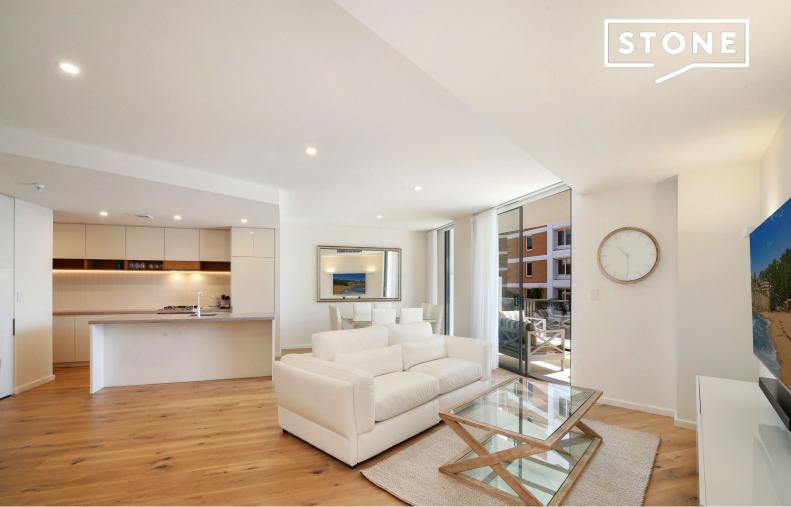

## Stunning Apartment in the Heart of Terrigal!

Indulge in coastal living at its finest with this exceptional & spacious 2 bedroom apartment. Nestled in the heart of Terrigal, just a leisurely stroll from Terrigal Beach, iconic boardwalk, restaurants & shops.

- Spacious apartment approx. 116sqm living space
- Offering 2 car spaces & storage cage
- Situated at the end of the complex, with views of Terrigal's Crown Plaza & ocean glimpse...

**Inspect:** Saturday, 11th May 2024 1:15 - 1:45